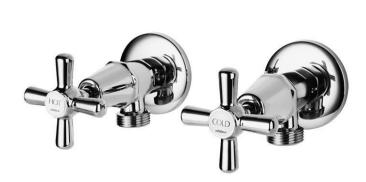

## STAR Mk11 Washing Machine Set

### PRODUCT FEATURES

- Traditionalists love STAR MKII with its timeless cross handle design, Hot and Cold buttons and bell bottom flange
- Keeping the tradition in the family with STAR MKII
- Solid brass construction
- Australian designed and engineered
- Supported by a 7 year warranty