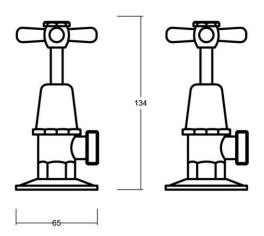

#### **SPECIFICATIONS**

PRODUCT CODE: 86390 CHROME MATERIAL: BRASS TEMPERATURE: MAX 75° C PRESSURE: MAX 500 Kpa

ACCREDITATIONS: AS/NZS 3718 – WM 002002