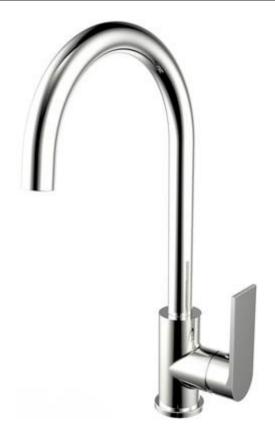

## **KIATO SINK MIXER CHROME 10314**

- Contemporary new design
- Available in chrome, black, black/chrome, white/chrome
- Wels Rating 3 Star 8 LPM
- Maximum operating pressure 500kpa
- Minimum operating pressure 150kpa
- Maximum water temperature 80 degrees
- Must be installed by a licensed plumber
- Must have isolation stops installed inline before flex connectors