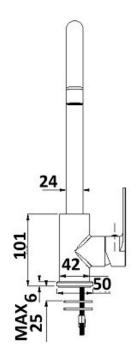

## **KIATO SINK MIXER CHROME 10314**

- Contemporary new design
- Available in chrome, black, black/chrome, white/chrome
- Wels Rating 3 Star 8 LPM
- Maximum operating pressure 500kpa
- Minimum operating pressure 150kpa
- Maximum water temperature 80 degrees
- Must be installed by a licensed plumber
- Must have isolation stops installed inline before flex connectors