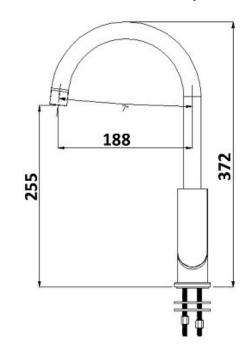

## **KIATO SINK MIXER CHROME 10314**

- Contemporary new design
- Available in chrome, black, black/chrome, white/chrome
- Wels Rating 3 Star 8 LPM
- Maximum operating pressure 500kpa
- Minimum operating pressure 150kpa
- Maximum water temperature 80 degrees
- Must be installed by a licensed plumber
- Must have isolation stops installed inline before flex connectors