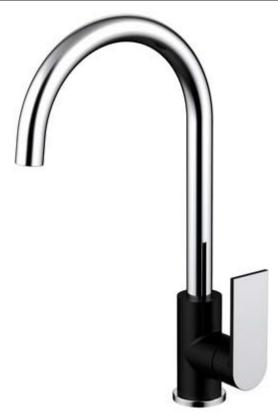

## **KIATO SINK MIXER BLACK/CP 10316**

- Contemporary new design
- Available in chrome, black, black/chrome, white/chrome
- Wels Rating 3 Star 8 LPM
- Maximum operating pressure 500kpa
- Minimum operating pressure 150kpa
- Maximum water temperature 80 degrees
- Must be installed by a licensed plumber
- Must have isolation stops installed inline before flex connectors