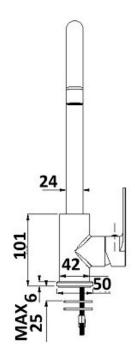

## **KIATO SINK MIXER BLACK/CP 10316**

- Contemporary new design
- Available in chrome, black, black/chrome, white/chrome
- Wels Rating 3 Star 8 LPM
- Maximum operating pressure 500kpa
- Minimum operating pressure 150kpa
- Maximum water temperature 80 degrees
- Must be installed by a licensed plumber
- Must have isolation stops installed inline before flex connectors