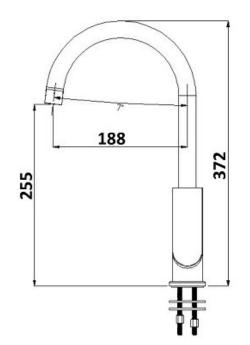

## **KIATO SINK MIXER BLACK/CP 10316**

- Contemporary new design
- Available in chrome, black, black/chrome, white/chrome
- Wels Rating 3 Star 8 LPM
- Maximum operating pressure 500kpa
- Minimum operating pressure 150kpa
- Maximum water temperature 80 degrees
- Must be installed by a licensed plumber
- Must have isolation stops installed inline before flex connectors