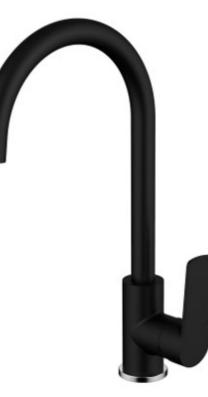

## **AKEMI SINK MIXER BLACK 10335**

- Contemporary new design
- Also available in black/black-chrome/white-chrome
- Wels Rating 3 Star 8 Litres per minute
- Maximum operating pressure 500kpa
- Minimum operating pressure 150kpa
- Maximum water temperature 80 degrees
- Must be installed by a licensed plumber
- Must have isolation cocks installed in the line before the mixer