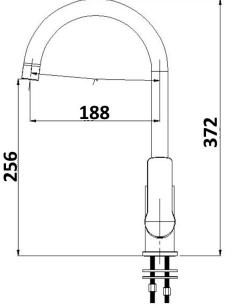

## **AKEMI SINK MIXER BLACK 10335**

- Contemporary new design
- Also available in black/black-chrome/white-chrome
- Wels Rating 3 Star 8 Litres per minute
- Maximum operating pressure 500kpa
- Minimum operating pressure 150kpa
- Maximum water temperature 80 degrees
- Must be installed by a licensed plumber
- Must have isolation cocks installed in the line before the mixer