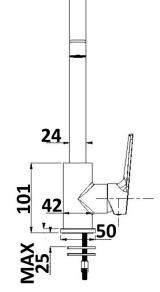

## **AKEMI SINK MIXER BLACK 10335**

- Contemporary new design
- Also available in black/black-chrome/white-chrome
- Wels Rating 3 Star 8 Litres per minute
- Maximum operating pressure 500kpa
- Minimum operating pressure 150kpa
- Maximum water temperature 80 degrees
- Must be installed by a licensed plumber
- Must have isolation cocks installed in the line before the mixer