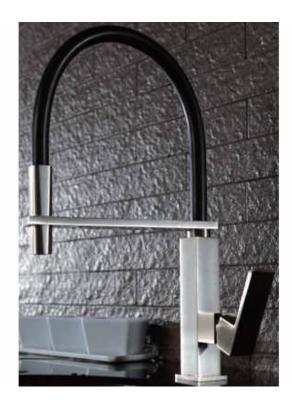

## ANEKO PULL DOWN SINK MIXER BRUSHED NICKEL 10372

- Contemporary new design
- Available in chrome & brushed nickel
- Wels Rating 5 Star 6 LPM
- Maximum operating pressure 500kpa
- Minimum operating pressure 150kpa
- Maximum water temperature 80 degrees
- Must be installed by a licensed plumber
- Must have isolation cocks installed inline before the mixer