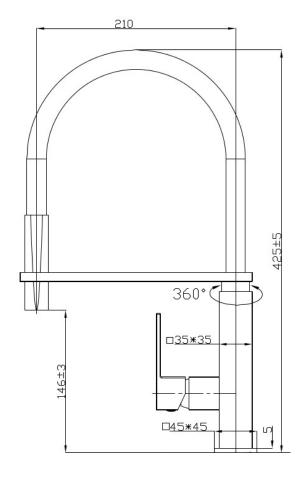

## ANEKO PULL DOWN SINK MIXER BRUSHED NICKEL 10372

- Contemporary new design
- Available in chrome & brushed nickel
- Wels Rating 5 Star 6 LPM
- Maximum operating pressure 500kpa
- Minimum operating pressure 150kpa
- Maximum water temperature 80 degrees
- Must be installed by a licensed plumber
- Must have isolation cocks installed inline before the mixer