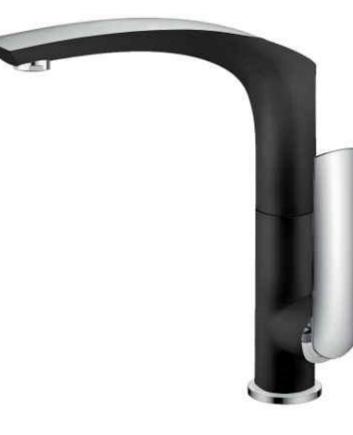

## **CELINE SINK MIXER BLK/CP 10382**

- Contemporary new design
- Available in chrome, black/chrome, white/chrome
- Wels Rating 5 Star 6 LPM
- Maximum operating pressure 500kpa
- Minimum operating pressure 150kpa
- Maximum water temperature 80 degrees
- Must be installed by a licensed plumber
- Must have isolation cocks installed inline before the mixer