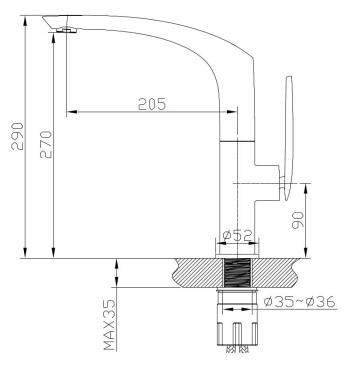

## **CELINE SINK MIXER BLK/CP 10382**

- Contemporary new design
- Available in chrome, black/chrome, white/chrome
- Wels Rating 5 Star 6 LPM
- Maximum operating pressure 500kpa
- Minimum operating pressure 150kpa
- Maximum water temperature 80 degrees
- Must be installed by a licensed plumber
- Must have isolation cocks installed inline before the mixer