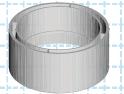

#### PIPE REDUCER

Reduces 100mm DWV pipe to suit 90mm outer diameter stormwater

14881 - 100 x 90

14881 - 100 x