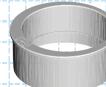

## O-RING ADAPTOR

Reduces 100mm DWV pipe to suit 90mm outer diameter stormwater. O-ring allows for pipe expansion.

17260 - 100 x 90

MULTI ADAPTOR

A multi sized adaptor which can reduce multiple diameter