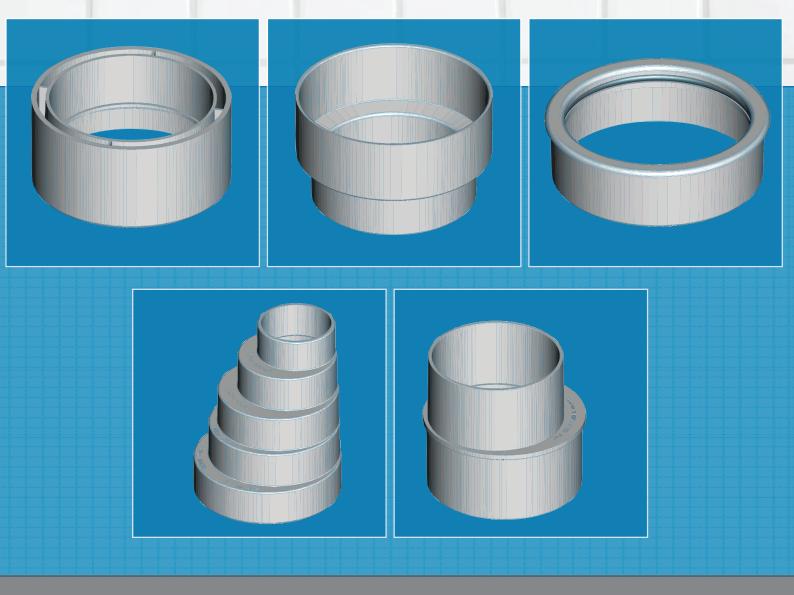

#### SOCKET REDUCER

Reduces 100mm DWV socket (14880) or 150mm stormwater (17498) to suit 90mm (14880) or 100mm (17498) outlet diameter stormwater.

14880 - 90 x 100 17498 - 150 x 100