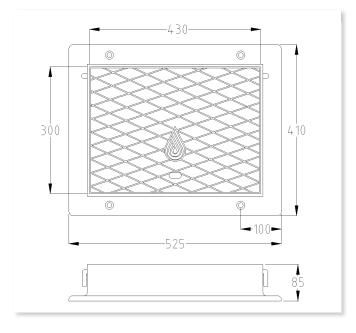

## **Typical Dimensions**

### 177956

Cast Iron Meter Box Access Cover 300mm x 450mm (Water Corporation #2024)