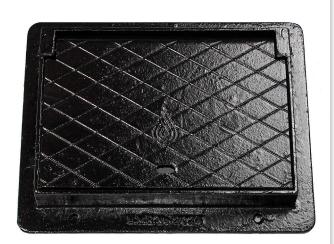

### 177956

Cast Iron Meter Box Access Cover 300mm x 450mm (Water Corporation #2024)

#### **Features**

- Standard with heavy duty black bitumised coating.
- Highly specified and approved by authorities including the Water Corporation of WA.
- Covers are designed to accept light slow moving traffic only.