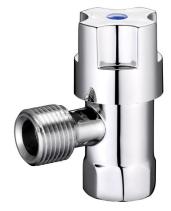

#### Features

| Watermark approved                                                                 |
|------------------------------------------------------------------------------------|
| Chrome plated finish                                                               |
| Intergrated non return valve designed to assist in the elemination of water hammer |
| Fashionable ABS handle                                                             |
| Simplicity of operation                                                            |
| Premium quarter turn ceramic disc                                                  |
| Supplied with red & blue indicator buttons                                         |
| Australian patent number 2003213322                                                |
| Supplied with red & blue indicator buttons                                         |
| Tested and certified to AS/NZS 3718                                                |