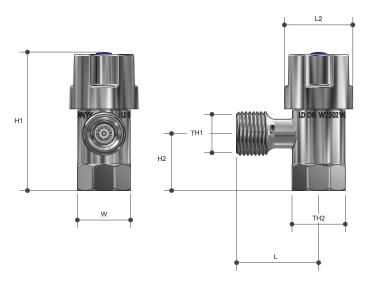

#### Sizing Chart (MM)

|      | LI | L2 | Н1 | H2 | W  | тні    | TH2    |
|------|----|----|----|----|----|--------|--------|
| MT15 | 39 | 30 | 66 | 27 | 25 | G 1/2″ | G 1/2″ |