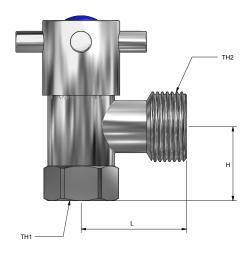

### Sizing Chart (MM)

|      | L  | н  | TH1    | TH2    |
|------|----|----|--------|--------|
| BVWM | 40 | 28 | G 1/2" | G 3/4" |

#### **Material Chart**

| Part    | Material        |  |
|---------|-----------------|--|
| Seal    | PTFE            |  |
| Nut     | Stainless Steel |  |
| Spindle | Brass           |  |
| Handle  | Stainless Steel |  |
| Ball    | Brass           |  |
| Сар     | Brass           |  |
| Body    | Brass           |  |