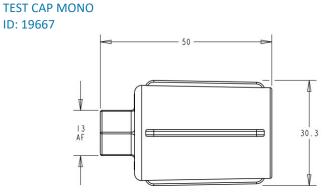

## TEST CAP - MONO, "ONESIE"

- O Mono cap for testing hot and cold water installations.
- Cost effective, entry level.
- Finish colour: Blue.

| ID    | MALE     | FEMALE   | BAG<br>QUANTITY | BOX<br>QUANTITY |
|-------|----------|----------|-----------------|-----------------|
| 13140 | 5/8" BSP | 1/2"BSP  | 50              | 600             |
| 19667 | N/A      | 1/2" BSP | 50              | 700             |
| 16416 |          | 1/2" BSP | 20              | 200             |