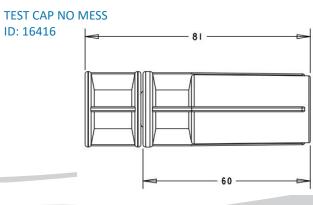

## TEST CAP - NO MESS PRODUCT ID: 16416

- Fitted with reverse thread so top plug can be removed to allow draining of pressurised water line.
- Once water has drained, the larger section of the cap can be removed entirely, ready for the installation of tapware.
- No more spilling water into the wall cavity and damaging plaster board.
- Finish colour: Mustard.

| ID    | MALE     | FEMALE   | BAG<br>QUANTITY | BOX<br>QUANTITY |
|-------|----------|----------|-----------------|-----------------|
| 13140 | 5/8" BSP | 1/2"BSP  | 50              | 600             |
| 19667 | N/A      | 1/2" BSP | 50              | 700             |
| 16416 |          | 1/2" BSP | 20              | 200             |