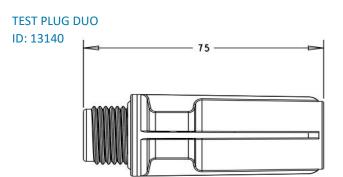

## TEST PLUG - DUO PRODUCT ID: 13140

- O Duo plug and cap combination for testing hot and cold water installations.
- O This one product does both plug and cap test.
- O Finish colour: Grey

| ID    | MALE     | FEMALE   | BAG<br>QUANTITY | BOX<br>QUANTITY |
|-------|----------|----------|-----------------|-----------------|
| 13140 | 5/8" BSP | 1/2"BSP  | 50              | 600             |
| 19667 | N/A      | 1/2" BSP | 50              | 700             |
| 16416 |          | 1/2" BSP | 20              | 200             |