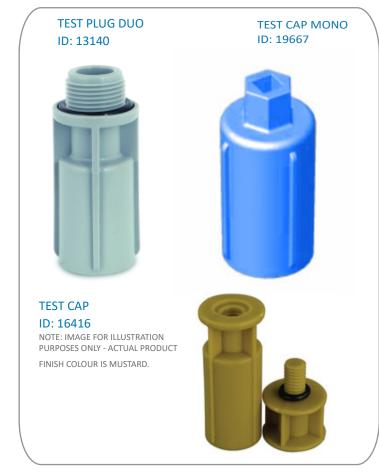

## TEST CAP - MONO, "ONESIE"

- O Mono cap for testing hot and cold water installations.
- Cost effective, entry level.
- Finish colour: Blue.

## TEST PLUG - DUO PRODUCT ID: 13140

- O Duo plug and cap combination for testing hot and cold water installations.
- O This one product does both plug and cap test.
- O Finish colour: Grey

## TEST CAP - NO MESS PRODUCT ID: 16416

- Fitted with reverse thread so top plug can be removed to allow draining of pressurised water line.
- Once water has drained, the larger section of the cap can be removed entirely, ready for the installation of tapware.
- No more spilling water into the wall cavity and damaging plaster board.
- Finish colour: Mustard.