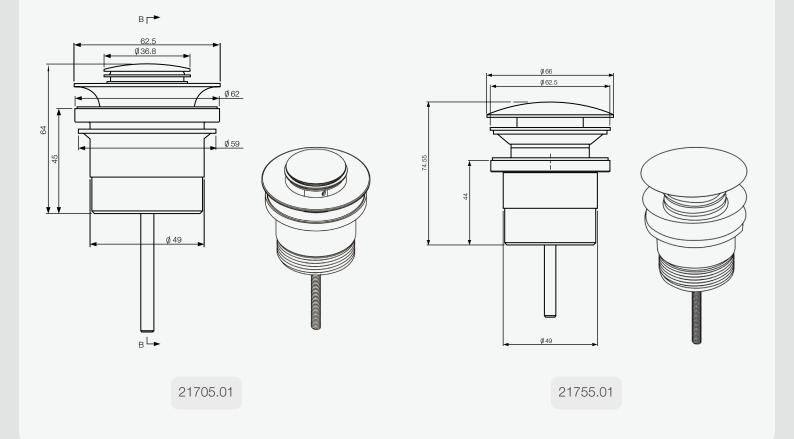

## Mushroom Quattro

Product code: 21755.01

#### Art Plumbing & Bathroomware Australia Pty Ltd

134 Gilba Road Girraween, NSW 2145 Email: sales@artaust.com.au Website: www.artaust.com.au Phone: 02 9896 7760 Fax: 02 9636 2498

**QUATTRO** 