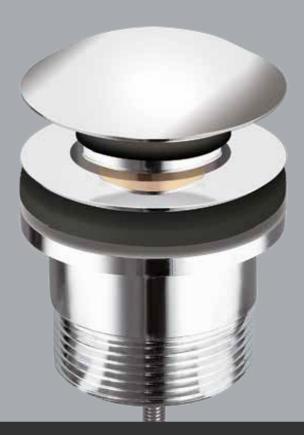

## **Features & Benefits**

- Aesthetically curved pop up plug
- Suitable for basins and baths
- ✓ 2 piece pop up waste for overflow and non-overflow basins
- ✓ 4 in 1 waste suits 32mm or 40mm with or without overflow
- Minimises inventory stock only one pop up plug and waste
- ✓ Available in chrome, satin chrome, gold, polished brass, brushed nickel, rose gold, gunmetal grey, brushed gold, brushed gunmetal grey, matt black

## **MUSHROOM QUATTRO**