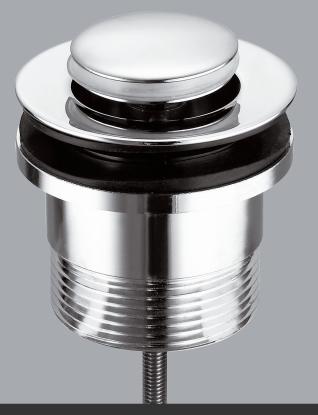

## Mushroom Quattro

Product code: 21755.01

## **Features & Benefits**

- ✓ 2 piece pop up waste for overflow and nonoverflow basins
- ✓ 4 in 1 waste suits 32mm or 40mm with or without overflow
- ☑ Integrated pop up plug
- Minimises inventory stock only one pop up plug and waste
- ☑ One product fits most applications
- Available in chrome and matt black