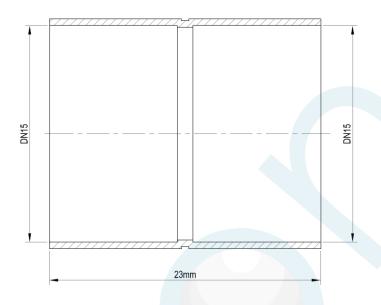

## elson DN15-DN15 Coupling Capillary LE HP

Product Code : 37532

Brand Name: elson