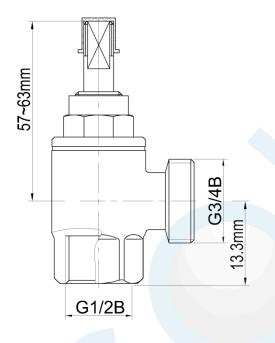

U/S W/MACHINE COCK 1/2"x3/4" CP

Product Code: 60421

Brand Name: elson



## **Product Specification**

- Complies with AS/NZS 3718, Watermark Licence Number: WMKA 02498
- Material: DR Brass, Complies with AS 2345
- Threads: Complies with AS ISO 7.1, AS ISO 7.2 and AS 1722.2
- End Connectors: Complies with AS 3688
- Suitable for Potable Water, Complies with AS/NZS 4020
- Maximum Working Temperature: 80<sup>°</sup>C
- Maximum Working Pressure: 1300 KPa
- Flow Rate at pressure 250Kpa: 61L/Min

## **Additional Feature**

• Double O-ring Seal

Elson Australasia Pty Ltd

Tel: 02 9625 7899 Fax: 02 9625 7855

Website:www.elson.net.au E-mail:sales@elson.net.au

Version 2.0 Aug. 2020