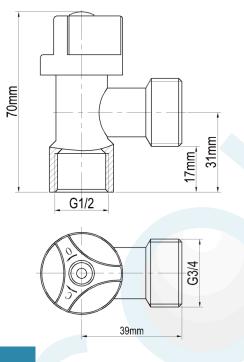

## **Product Specification**

- Complies with AS/NZS 3718, Watermark Licence Number: WMKA 02498
- Material: DR Brass, Complies with AS 2345
- Threads: Complies with AS 1722.2
- End Connectors: Complies with AS 3688
- Suitable for Potable Water, Complies with AS/NZS 4020
- Maximum Working Temperature: 80<sup>°</sup>C
- Maximum Working Pressure: 1300 KPa
- Flow Rate at pressure 250Kpa: 21.5L/Min

## **Additional Feature**

- Double O-ring Seal
- Open / Close at 90°
- Ball Closure
- Integrated Check Valve