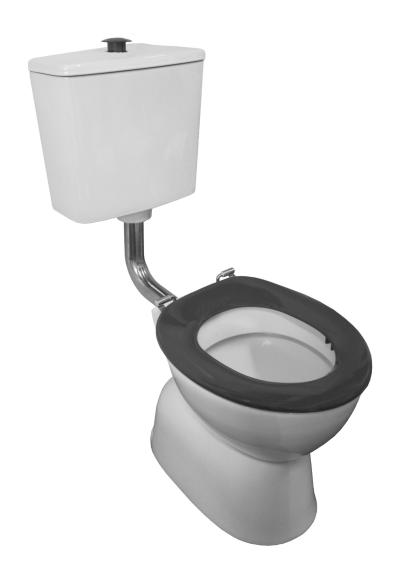

## SPECIAL NEEDS S TRAP SUITE

- Suitable for Special Needs/Ambulant installation in domestic or commercial installations
- · Seat available in blue, grey or white colour
- Chrome finish button supplied blue colour available
- · Assist seat has no lid and incorporates lateral stabilizers
- Flush pipe supplied has sufficient height and length to provide compliance with AS1428(2009)

## Provided

| Item         | Description                              | Code    |
|--------------|------------------------------------------|---------|
| Toilet       | Plaza Assist S Trap Pan                  | J2031   |
| Cistern      | Plaza Assist Cistern                     | J2201SN |
| Seat         | Plaza Assist Seat - Blue                 | RB6015B |
| Seat         | Plaza Assist Seat - Grey                 | RB6015G |
| Seat         | Plaza Assist Seat - White (non AS1428.1) | RB6015W |
| Wall Fixing  | Cistern Screw and Washer Set             | X018    |
| Instructions | Installation Sheet                       | ✓       |