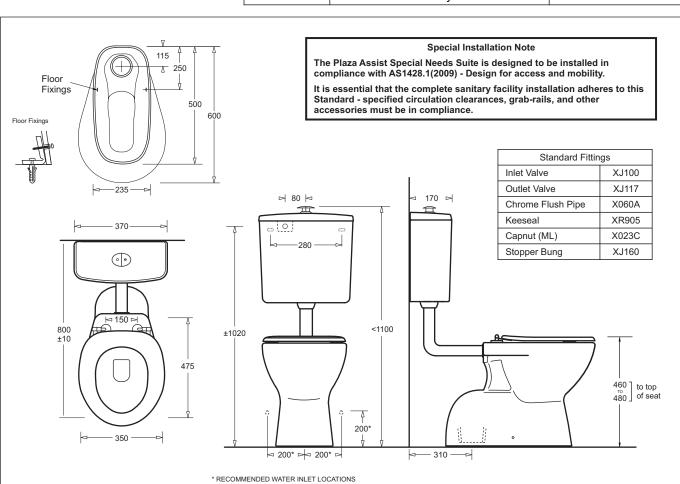

## SPECIAL NEEDS S TRAP SUITE

- Suitable for Special Needs/Ambulant installation in domestic or commercial installations
- · Seat available in blue, grey or white colour
- Chrome finish button supplied blue colour available
- · Assist seat has no lid and incorporates lateral stabilizers
- Flush pipe supplied has sufficient height and length to provide compliance with AS1428(2009)

## Provided

| Item         | Description                              | Code    |
|--------------|------------------------------------------|---------|
| Toilet       | Plaza Assist S Trap Pan                  | J2031   |
| Cistern      | Plaza Assist Cistern                     | J2201SN |
| Seat         | Plaza Assist Seat - Blue                 | RB6015B |
| Seat         | Plaza Assist Seat - Grey                 | RB6015G |
| Seat         | Plaza Assist Seat - White (non AS1428.1) | RB6015W |
| Wall Fixing  | Cistern Screw and Washer Set             | X018    |
| Instructions | Installation Sheet                       | ✓       |

Optional

| Flush Button | Raised Flush Button - Blue       | RA3631B |
|--------------|----------------------------------|---------|
| Inlet Valve  | Concealed Back Entry Inlet Valve | XI230   |