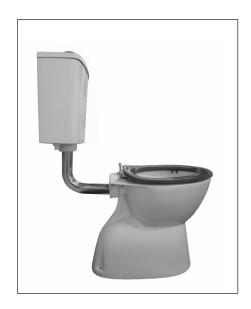

## SPECIAL NEEDS S TRAP SUITE

- Suitable for Special Needs/Ambulant installation in domestic or commercial installations
- · Seat available in blue, grey or white colour
- Chrome finish button supplied blue colour available
- · Assist seat has no lid and incorporates lateral stabilizers
- Flush pipe supplied has sufficient height and length to provide compliance with AS1428(2009)

## Provided

| Item         | Description                              | Code    |
|--------------|------------------------------------------|---------|
| Toilet       | Plaza Assist S Trap Pan                  | J2031   |
| Cistern      | Plaza Assist Cistern                     | J2201SN |
| Seat         | Plaza Assist Seat - Blue                 | RB6015B |
| Seat         | Plaza Assist Seat - Grey                 | RB6015G |
| Seat         | Plaza Assist Seat - White (non AS1428.1) | RB6015W |
| Wall Fixing  | Cistern Screw and Washer Set             | X018    |
| Instructions | Installation Sheet                       | ✓       |