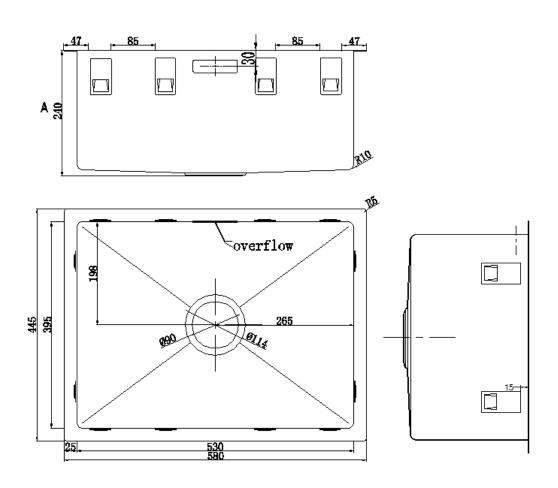

#### **OVERALL DIMENSIONS:**

580 L x 445 W x 230mm D

# LAUNDRY COLLECTION

PRODUCT DRAWING