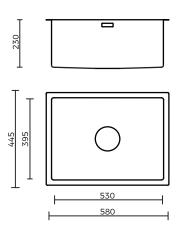

#### **OVERALL DIMENSIONS:**

580 L x 445 W x 230mm D

# LAUNDRY COLLECTION

PRODUCT DRAWING