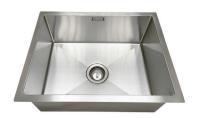

### **EXCELLENCE SQUARELINE 42L UTILITY SINK**

#### **PRODUCT CODE:**

73177B

#### **FEATURES:**

/ 42L capacity

/ 304 stainless steel bowl with brushed finish

/ 90mm stainless steel basket waste with internal watermarked overflow kit, 12L/min flowrate