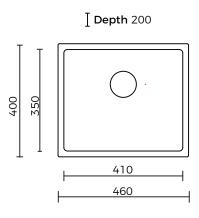

#### **OVERALL DIMENSIONS:**

460 L x 400 W x 200mm D

# KITCHEN COLLECTION

PRODUCT DRAWING