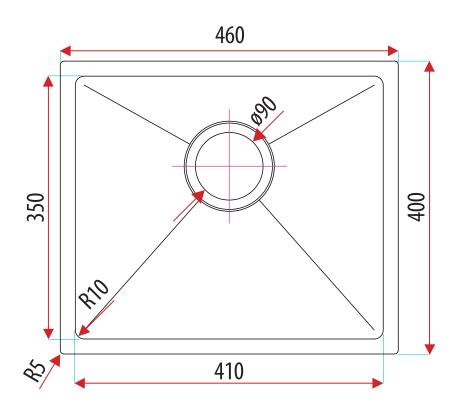

#### **OVERALL DIMENSIONS:**

460 L x 400 W x 200mm D

# KITCHEN COLLECTION

PRODUCT DRAWING