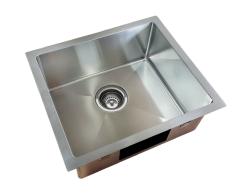

# **EXCELLENCE SQUARELINE SINGLE BOWL**

#### **PRODUCT CODE:**

73178

#### **FEATURES:**

- / 304 Stainless Steel bowl
- / 90mm basket waste
- / 28L capacity
- / Suitable for garbage disposal connection
- / Sink bench fixing clips
- / Foam sink to bench seal rubber
- / Undermount or top mount

#### **OVERALL DIMENSIONS:**

460 L x 400 W x 200mm D