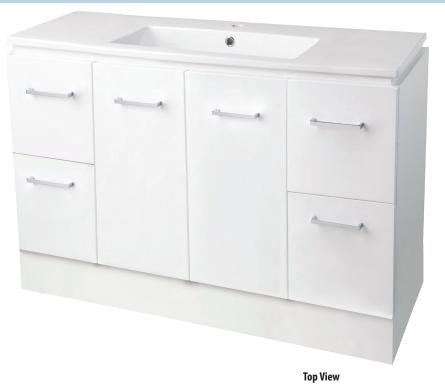

#### **CABINET**

16mm MDF and EI HMR board 3mm backboard Adjustable shelf

#### Colour:

High Gloss White Finish

#### Features:

Soft closing door Four drawers (left and right hand) 128mm square chrome handles

## Installation:

Floor mounted only