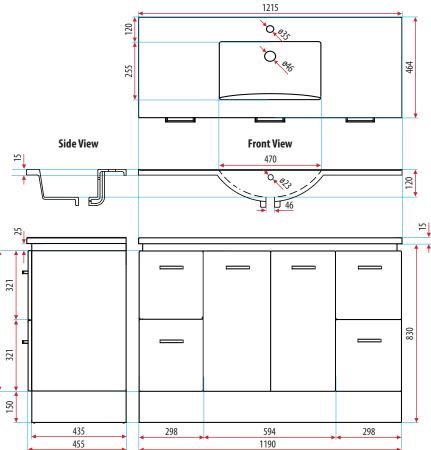

## **VITREOUS CHINA TOP**

15mm White Vitreous China with one tap hole and overflow

## Product code:

75460

Kochi 1200mm Vanity with Thin Vitreous China Top and Double Drawers

Disclaimer: While every care has been exercised in compiling and publishing the data contained in these pages, Everhard accepts no responsibility for errors or omissions and all information is believed to be correct at the time of production. Dimensions and volumes are nominal due to the nature of vitreous china. Please check the exact product measurements prior to beginning installation. Everhard reserves the right to delete or alter items without notice. Further information on warranties is available at www.everhard.com.au