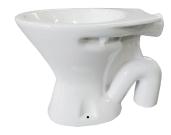

### **PRODUCT**

Classic Exposed S Trap Pan Only

### **CLASSIC EXPOSED S TRAP PAN ONLY**

#### PRODUCT CODE:

75573

#### **FEATURES:**

/ Vitreous china pan

/ WELS 4 star rated, 4/5/3L