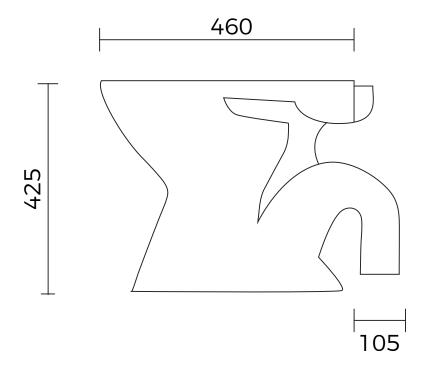

#### **OVERALL DIMENSIONS:**

460 W x 425mm H

#### **WARRANTY:**

5 years

Disclaimer: All measurement are in millimetres and are solely for reference purposes. Colours have been reproduced with as much accuracy as possible. Any changes resulting from technical advance of design or colour may be made without prior notice. Tapware, accessories and appliances are for illustration purposes only. Further information on warranties is available at www.everhard.com.au