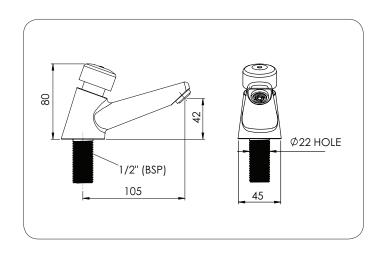

### **Technical Information**

| Inlet Connection          | 15mm ½" BSP   |
|---------------------------|---------------|
| Maximum Testing Pressure  | 1000 kPa      |
| Maximum Working Pressure  | 500 kPa **    |
| Recommended Pressure      | 250 - 300 kPa |
| Maximum Water Temperature | 70°C**        |
| Operating Force           | 22N @ 300 kPa |
|                           |               |