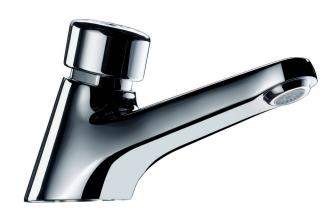

### Enware-Delabie Tempostop Time Flow Basin Pillar Tap - Push Button

Easy to use, push button activated time flow basin tap with auto shut-off helps to save water by minimising wastage. Auto shut-off ensures tap is turned off after use.

#### **FEATURES**

- Push button activation
- Hygienic no-touch auto shut-off
- 3, 7 or 15 second\* flow time options
- Vandal resistant, chrome plated solid brass construction

The operation of this product can be affected by the ingress of sand, therefore it is not recommended for use in those types of environments, such as childcare centres. TFC740510 would be more suitable.