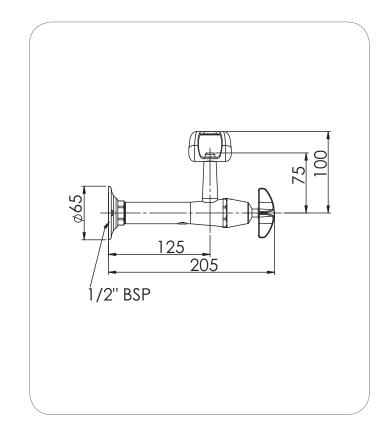

## Type 100 Wall Mounted Fountain Female 15mm

A wall mounted self closing fountain for dispensing drinking water generally used above a basin or in multiples in line above a drinking trough. The fixed metal mouth guard prevents unnecessary user contact with the water outlet. An adjustable flow control allows the height of the drinking water stream to be set according to site supply conditions. The two fixing screw holes in the wall flange allows the fountain to be secured in place.

## **Technical Information**

| Inlet Connection                 | 15 mm (½") BSP                                                                       |
|----------------------------------|--------------------------------------------------------------------------------------|
| Working Pressure Range           | 30 - 1200 kPa                                                                        |
| Recommended Pressure             | 100 - 500 kPa                                                                        |
| Flow Rate                        | Supplied standard<br>8 l/minute with Enware Outlet.<br>Not included under this code. |
| Operating<br>Temperature Range   | 0-85°C                                                                               |
| Recommended Temperature<br>Range | 5-30°C                                                                               |