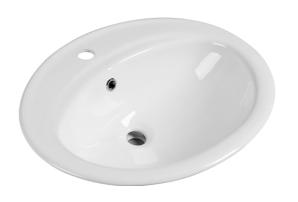

# Kore Plus Rimless BTW Pan & Seat

901114 WELS 4 STAR rated 4.5L/3L (3.5 average flush)

Kore Semi Recessed 1TH

Kore Semi Recessed Basin 3TH 901204

Kore 40mm

Kitchen Mixer

WELS 4 Star 7.5lpm

7 Mixers Showers 8