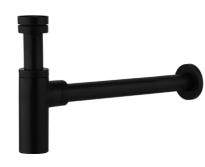

Kore Universal Plug and Waste Matte Black 293040

Sonata Bottle Trap -Chrome 901351

Sonata Bottle Trap -Matte Black 901352

Kore MKII Laundry Cabinet and Tub

901615 40ltr inc. bypass kit 2 tapholes

11 Laundry