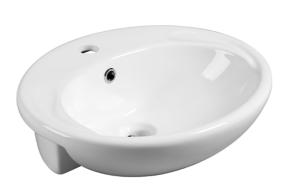

# Kore Plus Rimless BTW Pan & Seat

901114 WELS 4 STAR rated 4.5L/3L (3.5 average flush)

Kore Semi Recessed 1TH

Kore Semi Recessed Basin 3TH 901204

Kore 40mm

Kitchen Mixer

WELS 4 Star 7.5lpm

7 Mixers Showers 8