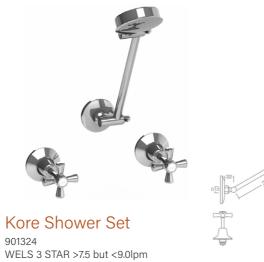

# Kore Plus Rimless BTW Pan & Seat

901114 WELS 4 STAR rated 4.5L/3L (3.5 average flush)

Kore Semi Recessed 1TH

Kore Semi Recessed Basin 3TH 901204

Kore 40mm

Kitchen Mixer

WELS 4 Star 7.5lpm

7 Mixers Showers 8