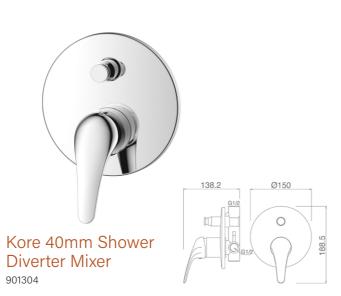

Our Close Coupled and Back to Wall toilet suites are fitted with soft close toilet seats, stainless steel hinges & quick release for easy cleaning.









Toilets





# Kore Plus Rimless BTW Pan & Seat

901114 WELS 4 STAR rated 4.5L/3L (3.5 average flush)















Kore Semi Recessed 1TH

Kore Semi Recessed Basin 3TH 901204































Kore 40mm

Kitchen Mixer

WELS 4 Star 7.5lpm





7 Mixers Showers 8





Kore Double Towel Rail 600mm

Kore Double Towel Rail 900mm 901421







Kore Single Towel Rail 600mm 901427

Kore Single Towel Rail 900mm 901423





Kore Robe Hook







Kore Towel Ring











901614 45ltr inc. 2 tapholes











Kore Universal Plug and Waste Chrome
293034



Kore Universal Plug and Waste Matte Black 293040





Sonata Bottle Trap -Chrome 901351



Sonata Bottle Trap -Matte Black 901352



Kore MKII Laundry Cabinet and Tub

901615 40ltr inc. bypass kit 2 tapholes

11 Laundry





#### Kore MKII Double Bowl Sink **LHB**

1 taphole

Kore MKII Double Bowl Sink RHB

901617 1 taphole





1 taphole

### Kore MKII Single Bowl **LHB**

901612 1 taphole Kore MKII Single Bowl **RHB** 901618





### Kore MKII Top or Undermounted Double Bowl Sin