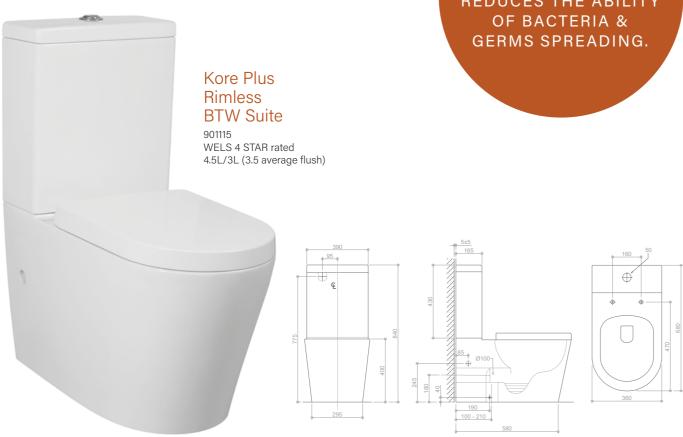

# Kore Plus Rimless BTW Pan & Seat

901114 WELS 4 STAR rated 4.5L/3L (3.5 average flush)

Kore Semi Recessed 1TH

Kore Semi Recessed Basin 3TH 901204

Kore 40mm

Kitchen Mixer

WELS 4 Star 7.5lpm

7 Mixers Showers 8