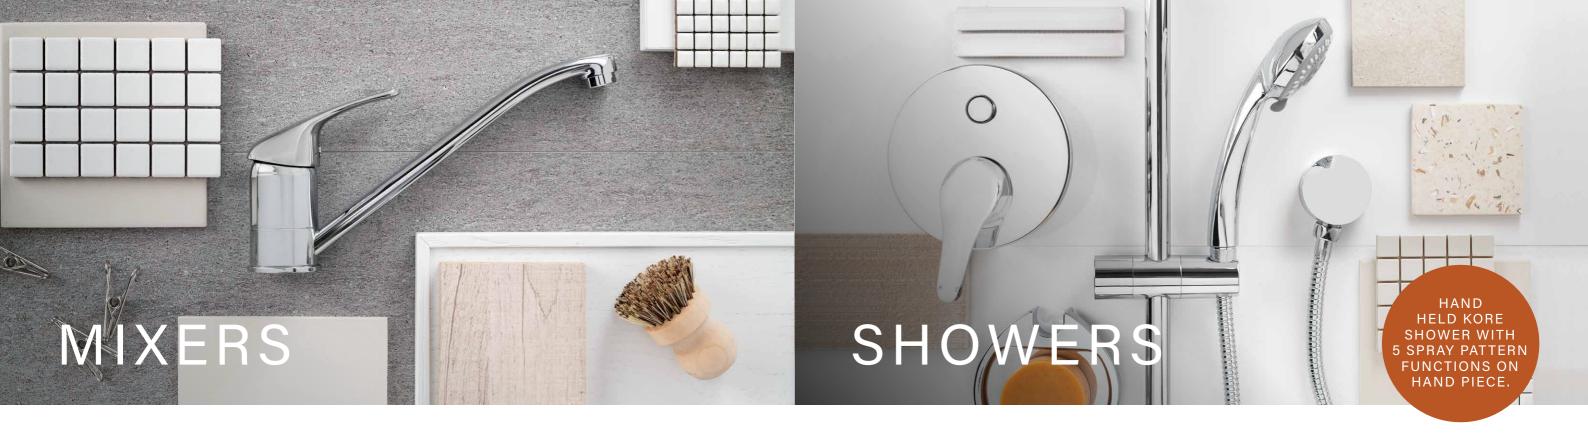

# Kore Plus Rimless BTW Pan & Seat

901114 WELS 4 STAR rated 4.5L/3L (3.5 average flush)

Kore Semi Recessed 1TH

Kore Semi Recessed Basin 3TH 901204

Kore 40mm

Kitchen Mixer

WELS 4 Star 7.5lpm

7 Mixers Showers 8