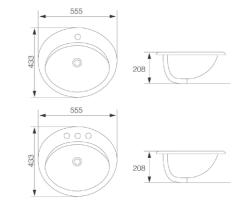

# Kore Plus Rimless BTW Pan & Seat

901114 WELS 4 STAR rated 4.5L/3L (3.5 average flush)

Kore Semi Recessed 1TH

Kore Semi Recessed Basin 3TH 901204

Kore 40mm

Kitchen Mixer

WELS 4 Star 7.5lpm

7 Mixers Showers 8