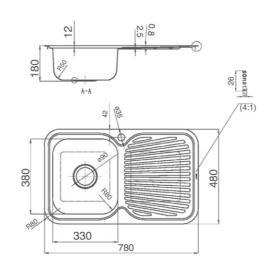

## Kore MKII 1&3/4 Sink **LHB**

901616 1 taphole Kore MKII 1&3/4 Sink **RHB** 

901619 1 taphole

13