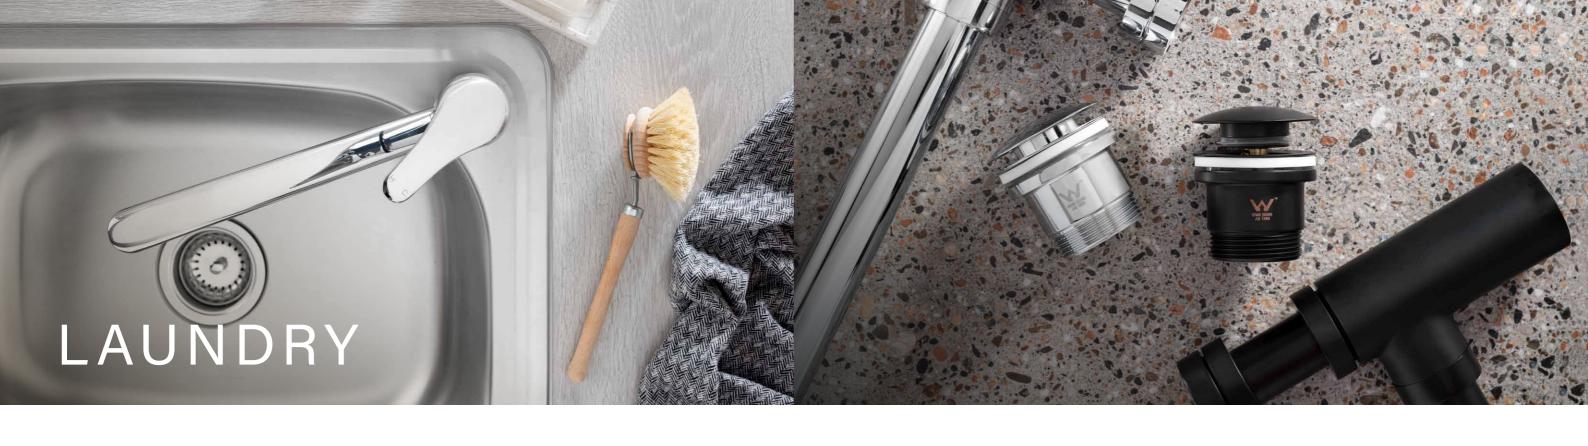

Kore Universal Plug and Waste Matte Black 293040

Sonata Bottle Trap -Chrome 901351

Sonata Bottle Trap -Matte Black 901352

Kore MKII Laundry Cabinet and Tub

901615 40ltr inc. bypass kit 2 tapholes

11 Laundry