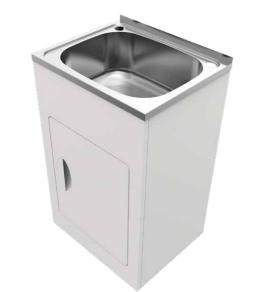

Kore Universal Plug and Waste Matte Black 293040

Sonata Bottle Trap -Chrome 901351

Sonata Bottle Trap -Matte Black 901352

Kore MKII Laundry Cabinet and Tub

901615 40ltr inc. bypass kit 2 tapholes

11 Laundry