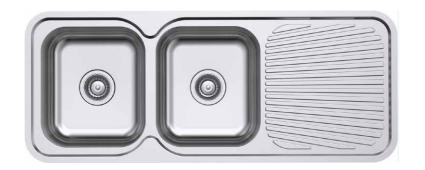

#### Kore MKII Double Bowl Sink **LHB**

1 taphole

Kore MKII Double Bowl Sink RHB

901617 1 taphole

1 taphole