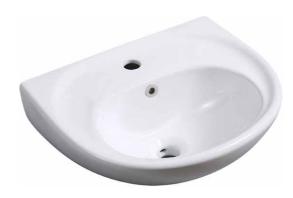

# Kore Plus Rimless BTW Pan & Seat

901114 WELS 4 STAR rated 4.5L/3L (3.5 average flush)

Kore Semi Recessed 1TH

Kore Semi Recessed Basin 3TH 901204

Kore 40mm

Kitchen Mixer

WELS 4 Star 7.5lpm

7 Mixers Showers 8