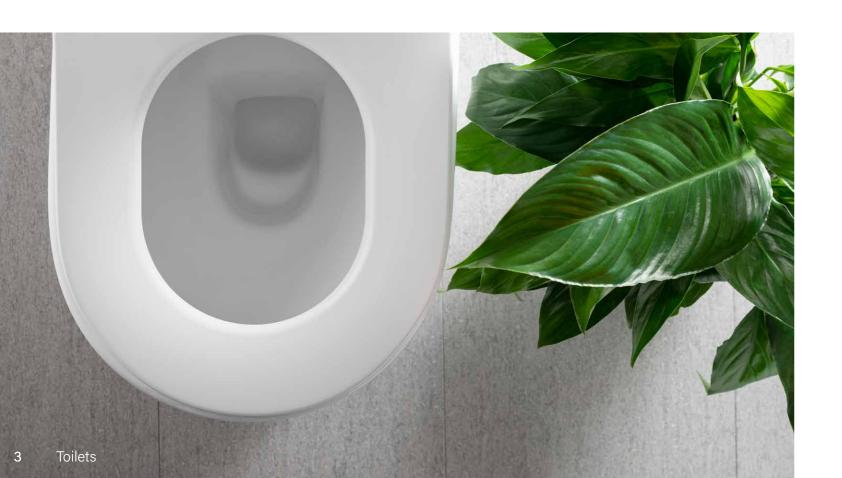

Our Close Coupled and Back to Wall toilet suites are fitted with soft close toilet seats, stainless steel hinges & quick release for easy cleaning.

Toilets

# Kore Plus Rimless BTW Pan & Seat

901114 WELS 4 STAR rated 4.5L/3L (3.5 average flush)

Kore Semi Recessed 1TH

Kore Semi Recessed Basin 3TH 901204

Kore 40mm

Kitchen Mixer

WELS 4 Star 7.5lpm

7 Mixers Showers 8