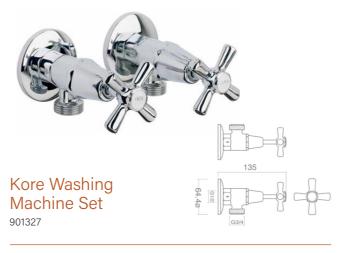

Our Close Coupled and Back to Wall toilet suites are fitted with soft close toilet seats, stainless steel hinges & quick release for easy cleaning.









Toilets





# Kore Plus Rimless BTW Pan & Seat

901114 WELS 4 STAR rated 4.5L/3L (3.5 average flush)















Kore Semi Recessed 1TH

Kore Semi Recessed Basin 3TH 901204































Kore 40mm

Kitchen Mixer

WELS 4 Star 7.5lpm





7 Mixers Showers 8





Kore Double Towel Rail 600mm

Kore Double Towel Rail 900mm 901421







Kore Single Towel Rail 600mm 901427

Kore Single Towel Rail 900mm 901423





Kore Robe Hook







Kore Towel Ring











901614 45ltr inc. 2 tapholes











Kore Universal Plug and Waste Chrome
293034



Kore Universal Plug and Waste Matte Black 293040





Sonata Bottle Trap -Chrome 901351



Sonata Bottle Trap -Matte Black 901352



Kore MKII Laundry Cabinet and Tub

901615 40ltr inc. bypass kit 2 tapholes

11 Laundry





#### Kore MKII Double Bowl Sink **LHB**

1 taphole

Kore MKII Double Bowl Sink RHB

901617 1 taphole





1 taphole

### Kore MKII Single Bowl **LHB**

901612 1 taphole Kore MKII Single Bowl **RHB** 901