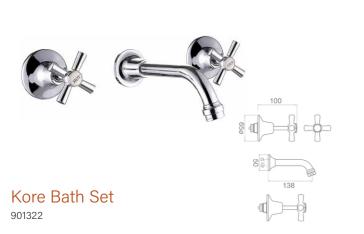

Our Close Coupled and Back to Wall toilet suites are fitted with soft close toilet seats, stainless steel hinges & quick release for easy cleaning.









Toilets





# Kore Plus Rimless BTW Pan & Seat

901114 WELS 4 STAR rated 4.5L/3L (3.5 average flush)















Kore Semi Recessed 1TH

Kore Semi Recessed Basin 3TH 901204































Kore 40mm

Kitchen Mixer

WELS 4 Star 7.5lpm





7 Mixers Showers 8





Kore Double Towel Rail 600mm

Kore Double Towel Rail 900mm 901421







Kore Single Towel Rail 600mm 901427

Kore Single Towel Rail 900mm 901423





Kore Robe Hook







Kore Towel Ring











901614 45ltr inc. 2 tapholes











Kore Universal Plug and Waste Chrome
293034



Kore Universal Plug and Waste Matte Black 293040





Sonata Bottle Trap -Chrome 901351



Sonata Bottle Trap -Matte Black 901352



Kore MKII Laundry Cabinet and Tub

901615 40ltr inc. bypass kit 2 tapholes

11 Laundry





#### Kore MKII Double Bowl Sink **LHB**

1 taphole

Kore MKII Double Bowl Sink RHB

901617 1 taphole





1 taphole

### Kore MKII Single Bowl **LHB**

901612 1 taphole Kore MKII Single Bowl **RHB