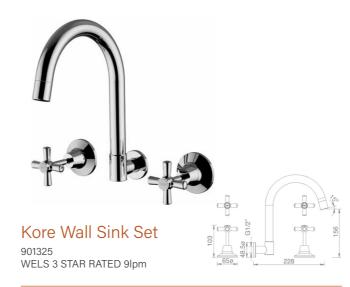

Our Close Coupled and Back to Wall toilet suites are fitted with soft close toilet seats, stainless steel hinges & quick release for easy cleaning.









Toilets





# Kore Plus Rimless BTW Pan & Seat

901114 WELS 4 STAR rated 4.5L/3L (3.5 average flush)















Kore Semi Recessed 1TH

Kore Semi Recessed Basin 3TH 901204































Kore 40mm

Kitchen Mixer

WELS 4 Star 7.5lpm





7 Mixers Showers 8





Kore Double Towel Rail 600mm

Kore Double Towel Rail 900mm 901421







Kore Single Towel Rail 600mm 901427

Kore Single Towel Rail 900mm 901423





Kore Robe Hook







Kore Towel Ring











901614 45ltr inc. 2 tapholes











Kore Universal Plug and Waste Chrome
293034



Kore Universal Plug and Waste Matte Black 293040





Sonata Bottle Trap -Chrome 901351



Sonata Bottle Trap -Matte Black 901352



Kore MKII Laundry Cabinet and Tub

901615 40ltr inc. bypass kit 2 tapholes

11 Laundry





#### Kore MKII Double Bowl Sink **LHB**

1 taphole

Kore MKII Double Bowl Sink RHB

901617 1 taphole





1 taphole

### Kore MKII Single Bowl **LHB**

901612 1 taphole Kore MKII Single Bowl **RHB** 901618