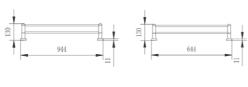

Kore Double Towel Rail 600mm

Kore Double Towel Rail 900mm 901421

Kore Single Towel Rail 600mm 901427

Kore Single Towel Rail 900mm 901423

Kore Robe Hook

Kore Towel Ring

901614 45ltr inc. 2 tapholes

Kore Universal Plug and Waste Chrome
293034