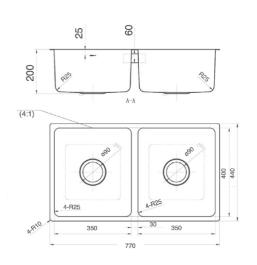

8





Kore Double Towel Rail 600mm

Kore Double Towel Rail 900mm 901421







Kore Single Towel Rail 600mm 901427

Kore Single Towel Rail 900mm 901423





Kore Robe Hook







Kore Towel Ring











901614 45ltr inc. 2 tapholes











Kore Universal Plug and Waste Chrome
293034



Kore Universal Plug and Waste Matte Black 293040





Sonata Bottle Trap -Chrome 901351



Sonata Bottle Trap -Matte Black 901352



Kore MKII Laundry Cabinet and Tub

901615 40ltr inc. bypass kit 2 tapholes

11 Laundry





#### Kore MKII Double Bowl Sink **LHB**

1 taphole

Kore MKII Double Bowl Sink RHB

901617 1 taphole





1 taphole

### Kore MKII Single Bowl **LHB**

901612 1 taphole Kore MKII Single Bowl **RHB** 901618





### Kore MKII Top or Undermounted Double Bowl Sink

901613 1 taphole





## Kore MKII 1&3/4 Sink **LHB**

901616 1 taphole Kore MKII 1&3/4 Sink **RHB** 

901619 1 taphole





13



#### INSPIRE DESIGN CREATE

www.samios.net.au PH: 1300 131 282

For your nearest store call or visit samios.net.au











Visit one of our stylish, modern showrooms throughout Australia, to find what you need to transform your bathroom dreams into reality. Find products that are carefully selected to be strong, functional and offer enduring style that will last the test of time, along with the innovation, the latest technology from Australia, Europe and global influences along with Environmental and Energy saving technology.