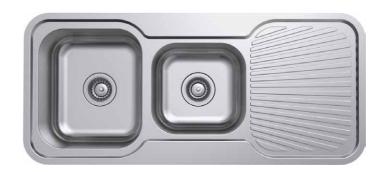

## Kore MKII 1&3/4 Sink **LHB**

901616 1 taphole Kore MKII 1&3/4 Sink **RHB** 

901619 1 taphole

13