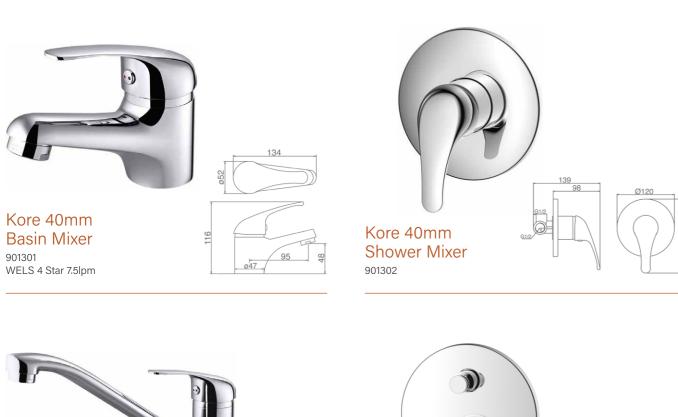

# Kore Plus Rimless BTW Pan & Seat

901114 WELS 4 STAR rated 4.5L/3L (3.5 average flush)

Kore Semi Recessed 1TH

Kore Semi Recessed Basin 3TH 901204

Kore 40mm

Kitchen Mixer

WELS 4 Star 7.5lpm

7 Mixers Showers 8