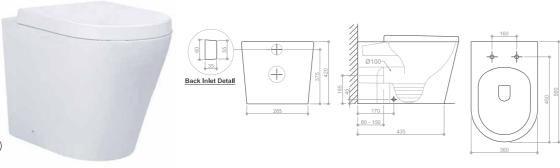

# Kore Plus Rimless BTW Pan & Seat

901114 WELS 4 STAR rated 4.5L/3L (3.5 average flush)

Kore Semi Recessed 1TH

Kore Semi Recessed Basin 3TH 901204

Kore 40mm

Kitchen Mixer

WELS 4 Star 7.5lpm

7 Mixers Showers 8