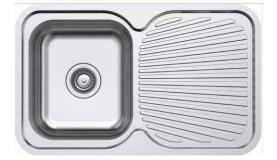

## Kore MKII 1&3/4 Sink **LHB**

901616 1 taphole Kore MKII 1&3/4 Sink **RHB** 

901619 1 taphole

13