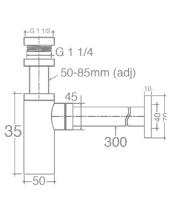

Kore Universal Plug and Waste Matte Black 293040

Sonata Bottle Trap -Chrome 901351

Sonata Bottle Trap -Matte Black 901352

Kore MKII Laundry Cabinet and Tub

901615 40ltr inc. bypass kit 2 tapholes

11 Laundry