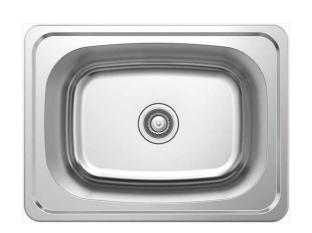

### Kore MKII Single Bowl **LHB**

901612 1 taphole Kore MKII Single Bowl **RHB** 901618