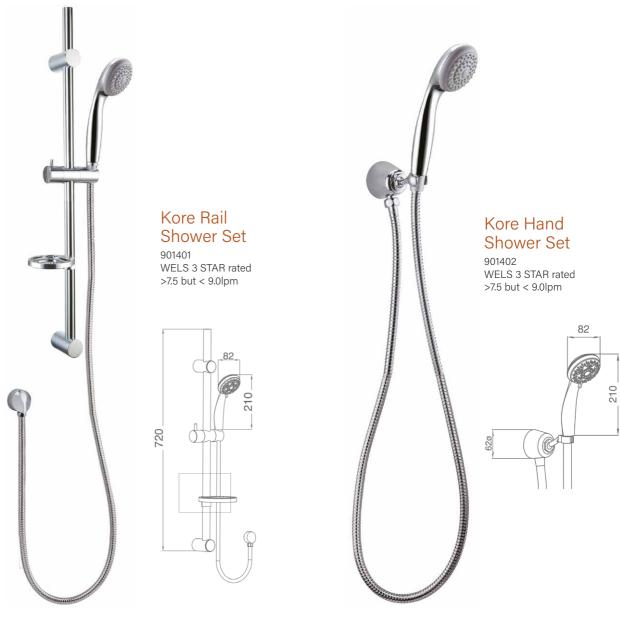

Our Close Coupled and Back to Wall toilet suites are fitted with soft close toilet seats, stainless steel hinges & quick release for easy cleaning.









Toilets





# Kore Plus Rimless BTW Pan & Seat

901114 WELS 4 STAR rated 4.5L/3L (3.5 average flush)















Kore Semi Recessed 1TH

Kore Semi Recessed Basin 3TH 901204































Kore 40mm

Kitchen Mixer

WELS 4 Star 7.5lpm





7 Mixers Showers 8





Kore Double Towel Rail 600mm

Kore Double Towel Rail 900mm 901421







Kore Single Towel Rail 600mm 901427

Kore Single Towel Rail 900mm 901423





Kore Robe Hook







Kore Towel Ring











901614 45ltr inc. 2 tapholes











Kore Universal Plug and Waste Chrome
293034



Kore Universal Plug and Waste Matte Black 293040





Sonata Bottle Trap -Chrome 901351



Sonata Bottle Trap -Matte Black 901352



Kore MKII Laundry Cabinet and Tub

901615 40ltr inc. bypass kit 2 tapholes

11 Laundry





#### Kore MKII Double Bowl Sink **LHB**

1 taphole

Kore MKII Double Bowl Sink RHB

901617 1 taphole





1 taphole

### Kore MKII Single Bowl **LHB**

901612 1 taphole Kore MKII Single Bowl **RHB** 901618





### Kore MKII Top or Undermounted Double Bowl Sink