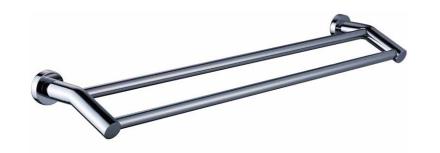

Kore Double Towel Rail 600mm

Kore Double Towel Rail 900mm 901421

Kore Single Towel Rail 600mm 901427

Kore Single Towel Rail 900mm 901423

Kore Robe Hook

Kore Towel Ring

901614 45ltr inc. 2 tapholes

Kore Universal Plug and Waste Chrome
293034