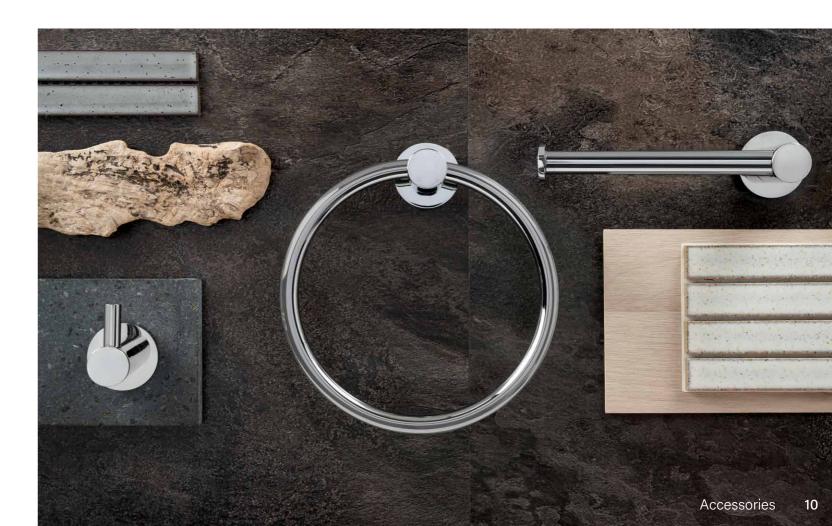

Kore Double Towel Rail 600mm

Kore Double Towel Rail 900mm 901421

Kore Single Towel Rail 600mm 901427

Kore Single Towel Rail 900mm 901423

Kore Robe Hook

Kore Towel Ring

901614 45ltr inc. 2 tapholes

Kore Universal Plug and Waste Chrome
293034

Kore Universal Plug and Waste Matte Black 293040

Sonata Bottle Trap -Chrome 901351

Sonata Bottle Trap -Matte Black 901352

Kore MKII Laundry Cabinet and Tub

901615 40ltr inc. bypass kit 2 tapholes

11 Laundry