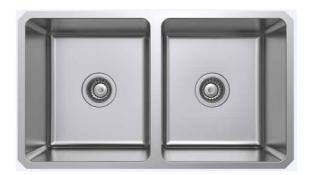

Kore 40mm

Kitchen Mixer

WELS 4 Star 7.5lpm





7 Mixers Showers 8





Kore Double Towel Rail 600mm

Kore Double Towel Rail 900mm 901421







Kore Single Towel Rail 600mm 901427

Kore Single Towel Rail 900mm 901423





Kore Robe Hook







Kore Towel Ring











901614 45ltr inc. 2 tapholes











Kore Universal Plug and Waste Chrome
293034



Kore Universal Plug and Waste Matte Black 293040





Sonata Bottle Trap -Chrome 901351



Sonata Bottle Trap -Matte Black 901352



Kore MKII Laundry Cabinet and Tub

901615 40ltr inc. bypass kit 2 tapholes

11 Laundry





#### Kore MKII Double Bowl Sink **LHB**

1 taphole

Kore MKII Double Bowl Sink RHB

901617 1 taphole





1 taphole

### Kore MKII Single Bowl **LHB**

901612 1 taphole Kore MKII Single Bowl **RHB** 901618





### Kore MKII Top or Undermounted Double Bowl Sink

901613 1 taphole





## Kore MKII 1&3/4 Sink **LHB**

901616 1 taphole Kore MKII 1&3/4 Sink **RHB** 

901619 1 taphole





13



#### INSPIRE DESIGN CREATE

www.samios.net.au PH: 1300 131 282

For your nearest store call or visit samios.net.au











Visit one of our stylish, modern showrooms throughout Australia, to find what you need to transform your bathroom dreams into reality. Find products that are carefully selected to be strong, functional and offer enduring style that will last the test of time, along with the innovation, the latest technology from Australia, Europe and global influences along with Environmental and Energy saving technology.