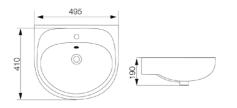

# Kore Plus Rimless BTW Pan & Seat

901114 WELS 4 STAR rated 4.5L/3L (3.5 average flush)

Kore Semi Recessed 1TH

Kore Semi Recessed Basin 3TH 901204

Kore 40mm

Kitchen Mixer

WELS 4 Star 7.5lpm

7 Mixers Showers 8