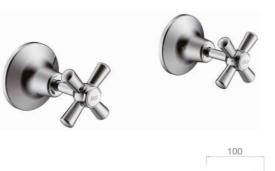

Our Close Coupled and Back to Wall toilet suites are fitted with soft close toilet seats, stainless steel hinges & quick release for easy cleaning.









Toilets





# Kore Plus Rimless BTW Pan & Seat

901114 WELS 4 STAR rated 4.5L/3L (3.5 average flush)















Kore Semi Recessed 1TH

Kore Semi Recessed Basin 3TH 901204































Kore 40mm

Kitchen Mixer

WELS 4 Star 7.5lpm





7 Mixers Showers 8





Kore Double Towel Rail 600mm

Kore Double Towel Rail 900mm 901421







Kore Single Towel Rail 600mm 901427

Kore Single Towel Rail 900mm 901423





Kore Robe Hook







Kore Towel Ring











901614 45ltr inc. 2 tapholes











Kore Universal Plug and Waste Chrome
293034



Kore Universal Plug and Waste Matte Black 293040





Sonata Bottle Trap -Chrome 901351



Sonata Bottle Trap -Matte Black 901352



Kore MKII Laundry Cabinet and Tub

901615 40ltr inc. bypass kit 2 tapholes

11 Laundry





#### Kore MKII Double Bowl Sink **LHB**

1 taphole

Kore MKII Double Bowl Sink RHB

901617 1 taphole





1 taphole

### Kore MKII Single Bowl **LHB**

901612 1 taphole Kore MKII Single Bowl **RHB**