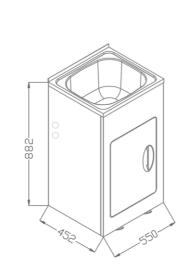

Kore Universal Plug and Waste Matte Black 293040

Sonata Bottle Trap -Chrome 901351

Sonata Bottle Trap -Matte Black 901352

Kore MKII Laundry Cabinet and Tub

901615 40ltr inc. bypass kit 2 tapholes

11 Laundry