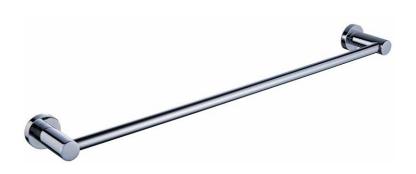

Kore Double Towel Rail 600mm

Kore Double Towel Rail 900mm 901421

Kore Single Towel Rail 600mm 901427

Kore Single Towel Rail 900mm 901423

Kore Robe Hook

Kore Towel Ring

901614 45ltr inc. 2 tapholes

Kore Universal Plug and Waste Chrome
293034