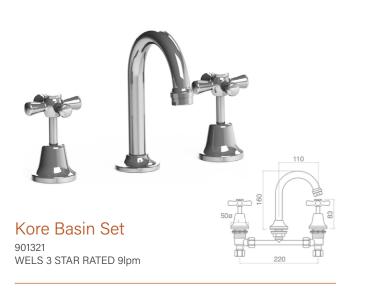

# Kore Plus Rimless BTW Pan & Seat

901114 WELS 4 STAR rated 4.5L/3L (3.5 average flush)

Kore Semi Recessed 1TH

Kore Semi Recessed Basin 3TH 901204

Kore 40mm

Kitchen Mixer

WELS 4 Star 7.5lpm

7 Mixers Showers 8