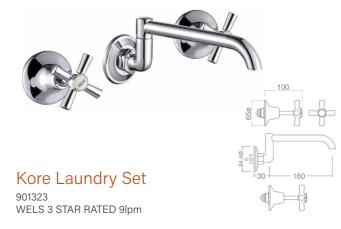

Our Close Coupled and Back to Wall toilet suites are fitted with soft close toilet seats, stainless steel hinges & quick release for easy cleaning.









Toilets





# Kore Plus Rimless BTW Pan & Seat

901114 WELS 4 STAR rated 4.5L/3L (3.5 average flush)















Kore Semi Recessed 1TH

Kore Semi Recessed Basin 3TH 901204































Kore 40mm

Kitchen Mixer

WELS 4 Star 7.5lpm





7 Mixers Showers 8





Kore Double Towel Rail 600mm

Kore Double Towel Rail 900mm 901421







Kore Single Towel Rail 600mm 901427

Kore Single Towel Rail 900mm 901423





Kore Robe Hook







Kore Towel Ring











901614 45ltr inc. 2 tapholes











Kore Universal Plug and Waste Chrome
293034



Kore Universal Plug and Waste Matte Black 293040





Sonata Bottle Trap -Chrome 901351



Sonata Bottle Trap -Matte Black 901352



Kore MKII Laundry Cabinet and Tub

901615 40ltr inc. bypass kit 2 tapholes

11 Laundry





#### Kore MKII Double Bowl Sink **LHB**

1 taphole

Kore MKII Double Bowl Sink RHB

901617 1 taphole





1 taphole

### Kore MKII Single Bowl **LHB**

901612 1 taphole Kore MKII Single Bowl **RHB** 90161