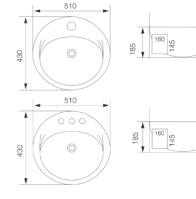

# Kore Plus Rimless BTW Pan & Seat

901114 WELS 4 STAR rated 4.5L/3L (3.5 average flush)

Kore Semi Recessed 1TH

Kore Semi Recessed Basin 3TH 901204

Kore 40mm

Kitchen Mixer

WELS 4 Star 7.5lpm

7 Mixers Showers 8