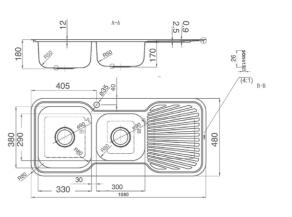

## Kore MKII 1&3/4 Sink **LHB**

901616 1 taphole Kore MKII 1&3/4 Sink **RHB** 

901619 1 taphole

13