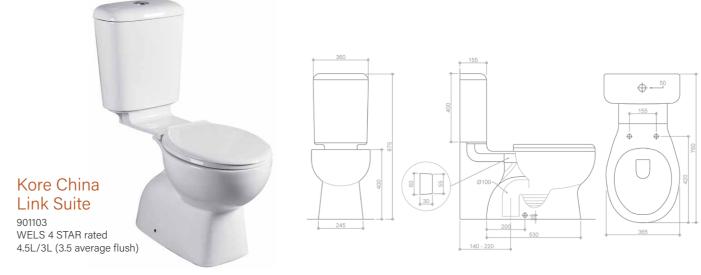

Our Close Coupled and Back to Wall toilet suites are fitted with soft close toilet seats, stainless steel hinges & quick release for easy cleaning.

Toilets