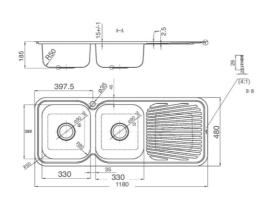

#### Kore MKII Double Bowl Sink **LHB**

1 taphole

Kore MKII Double Bowl Sink RHB

901617 1 taphole

1 taphole