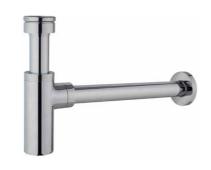

Kore Universal Plug and Waste Matte Black 293040

Sonata Bottle Trap -Chrome 901351

Sonata Bottle Trap -Matte Black 901352

Kore MKII Laundry Cabinet and Tub

901615 40ltr inc. bypass kit 2 tapholes

11 Laundry