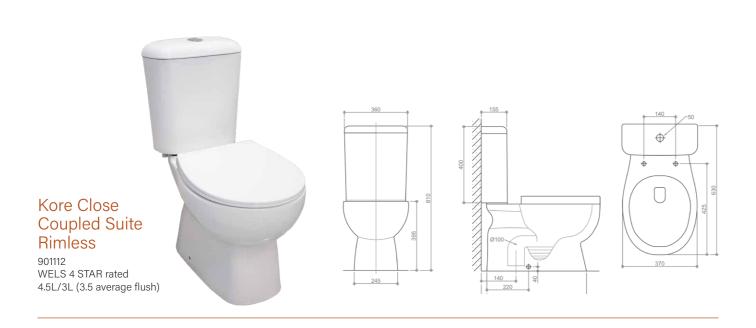

Our Close Coupled and Back to Wall toilet suites are fitted with soft close toilet seats, stainless steel hinges & quick release for easy cleaning.

Toilets