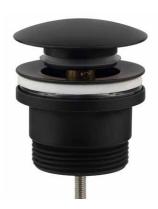

Kore Double Towel Rail 600mm

Kore Double Towel Rail 900mm 901421

Kore Single Towel Rail 600mm 901427

Kore Single Towel Rail 900mm 901423

Kore Robe Hook

Kore Towel Ring

901614 45ltr inc. 2 tapholes

Kore Universal Plug and Waste Chrome
293034