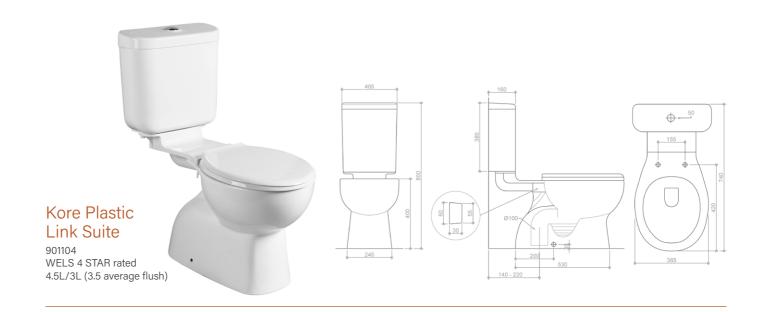

Our Close Coupled and Back to Wall toilet suites are fitted with soft close toilet seats, stainless steel hinges & quick release for easy cleaning.

Toilets