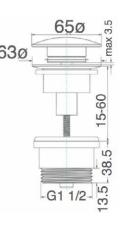

Kore Double Towel Rail 600mm

Kore Double Towel Rail 900mm 901421

Kore Single Towel Rail 600mm 901427

Kore Single Towel Rail 900mm 901423

Kore Robe Hook

Kore Towel Ring

901614 45ltr inc. 2 tapholes

Kore Universal Plug and Waste Chrome
293034