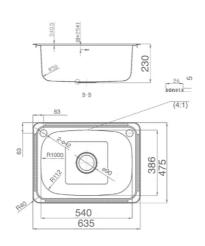

Kore Double Towel Rail 600mm

Kore Double Towel Rail 900mm 901421

Kore Single Towel Rail 600mm 901427

Kore Single Towel Rail 900mm 901423

Kore Robe Hook

Kore Towel Ring

901614 45ltr inc. 2 tapholes

Kore Universal Plug and Waste Chrome
293034

Kore Universal Plug and Waste Matte Black 293040

Sonata Bottle Trap -Chrome 901351

Sonata Bottle Trap -Matte Black 901352

Kore MKII Laundry Cabinet and Tub

901615 40ltr inc. bypass kit 2 tapholes

11 Laundry