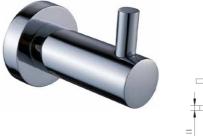

Kore Double Towel Rail 600mm

Kore Double Towel Rail 900mm 901421

Kore Single Towel Rail 600mm 901427

Kore Single Towel Rail 900mm 901423

Kore Robe Hook

Kore Towel Ring

901614 45ltr inc. 2 tapholes

Kore Universal Plug and Waste Chrome
293034