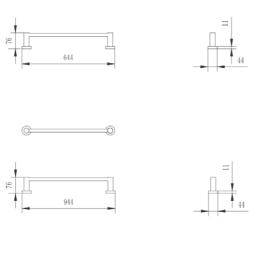

Kore Double Towel Rail 600mm

Kore Double Towel Rail 900mm 901421

Kore Single Towel Rail 600mm 901427

Kore Single Towel Rail 900mm 901423

Kore Robe Hook

Kore Towel Ring

901614 45ltr inc. 2 tapholes

Kore Universal Plug and Waste Chrome
293034