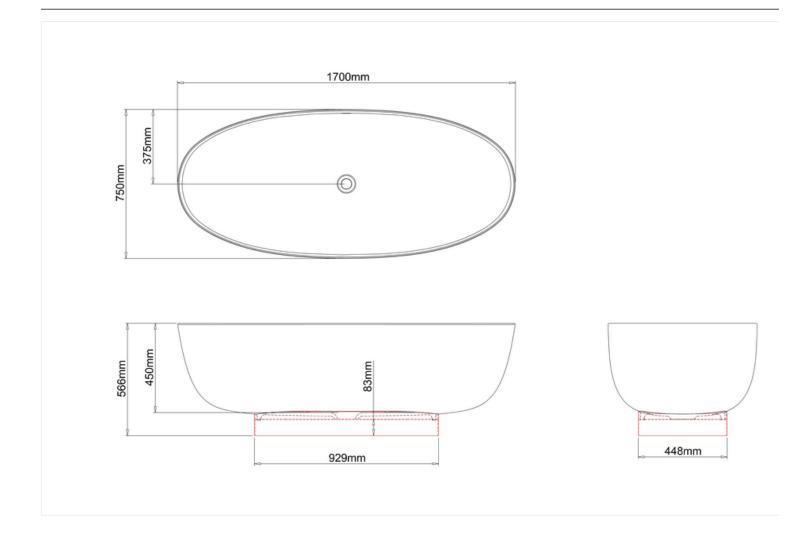

## Puro with plinth

 Code

 N15CS
 Puro

 N16PCS
 Polished stainless steel plinth for clear stone Puro

Barcodes: N15CS (5055806028654),N16PCS (5055806029323) Technical specification: Finishes : White Product Type : ClearStone Material : ClearStone with stainless steel plinth Tap Holes : 0 Displaced capacity : 203 litres (bath's capacity less 70 litres)

## Additional information:

Weight: 85 kg

Bath supplied without an overflow Template for overflow drilling is attached to the bath for easy installation on site.

Compliance/Approvals: BS EN14516:2006 Baths for domestic purposes