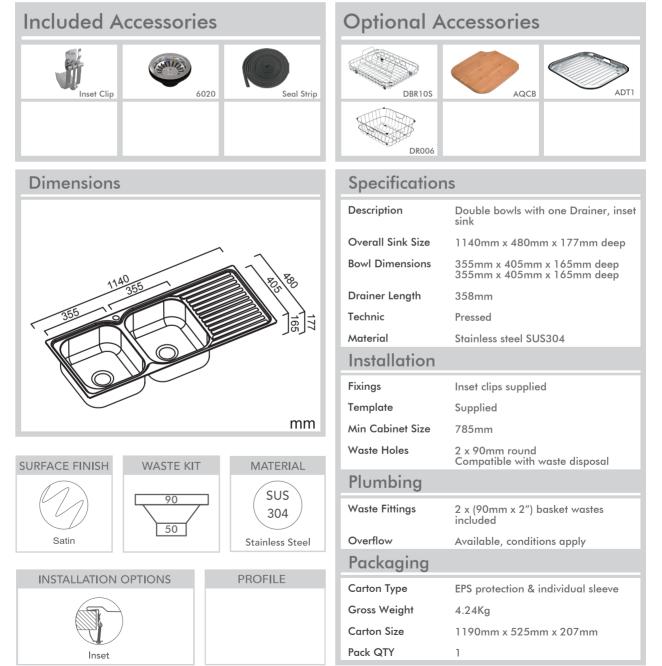

## Model Code: EN200L

Abey are Australia's leaders in sinkware, designing and manufacturing to the world's highest quality specifications as well as sourcing and bringing you Europe's very best, leading edge designs – practical, affordable, inspirational, stylish, timeless or cutting edge. When you buy an Abey stainless steel sink you receive the highest quality and a 25 year warranty. Abey and the manufacturer are continually seeking ways to improve the design specifications, aesthetic and production techniques of the products. As a result, alterations to the specifications and dimensions of the products and designs occur continually.