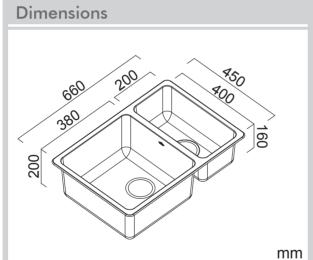

## **Specifications** Description

745mm x 295mm x 520mm

Abey are Australia's leaders in sinkware, designing and manufacturing to the world's highest quality specifications as well as sourcing and bringing you Europe's very best, leading edge designs – practical, affordable, inspirational, stylish, timeless or cutting edge. When you buy an Abey stainless steel sink you receive the highest quality and a 25 year warranty. Abey and the manufacturer are continually seeking ways to improve the design specifications, aesthetic and production techniques of the products. As a result, alterations to the specifications and dimensions of the products and designs occur continually.