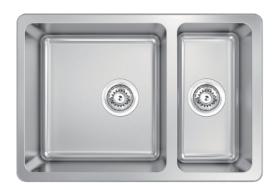

Model Code: LG180





Double bowls, inset sink



## **Specifications** Description



745mm x 295mm x 520mm











Abey are Australia's leaders in sinkware, designing and manufacturing to the world's highest quality specifications as well as sourcing and bringing you Europe's very best, leading edge designs – practical, affordable, inspirational, stylish, timeless or cutting edge. When you buy an Abey stainless steel sink you receive the highest quality and a 25 year warranty. Abey and the manufacturer are continually seeking ways to improve the design specifications, aesthetic and production techniques of the products. As a result, alterations to the specifications and dimensions of the products and designs occur continually.

Carton Size

Pack QTY