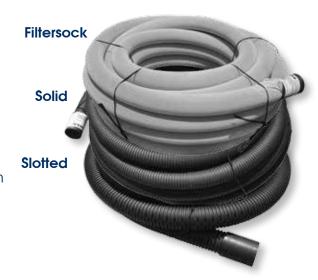

# Components:

### > Ag Pipe Solid

Perfect for moving stormwater/ wastewater when drawing water away from the surrounding soil is not required.

### > Ag Pipe Slotted

Slots allow water to enter the pipe. Perfect to drain away excess groundwater and possibly surfacewater into a stormwater line, wastewater line or pit.

#### > Ag Pipe Filtersock

Sock prevents unwanted sediment entering the pipe causing blockages in the line. Slotted Ag Pipe is within sock.

- Range of pipe fittings available
- RTA / RMS approved
- Available in two resins
- HDPE SN8 Ag-Pipe is ideal for general drainage applications such as sporting fields, parks and gardens
- PVC SN20 Ag-Pipe is ideal for heavy duty applications such as roads and civil engineering projects, as well as areas used by heavy vehicular traffic
- Available as Soild, Slotted and unslotted with Filtersock in 10m, 20m, 50m, 100m and 200m. 160mm available in 25m.