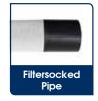

#### > Ag Pipe Filtersock

Sock prevents unwanted sediment entering the pipe causing blockages in the line. Slotted Ag Pipe is within sock.

- Range of pipe fittings available
- RTA / RMS approved
- Available in two resins
- HDPE SN8 Ag-Pipe is ideal for general drainage applications such as sporting fields, parks and gardens
- PVC SN20 Ag-Pipe is ideal for heavy duty applications such as roads and civil engineering projects, as well as areas used by heavy vehicular traffic
- Available as Soild, Slotted and unslotted with Filtersock in 10m, 20m, 50m, 100m and 200m. 160mm available in 25m.