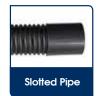

### > Ag Pipe Slotted

Slots allow water to enter the pipe. Perfect to drain away excess groundwater and possibly surfacewater into a stormwater line, wastewater line or pit.