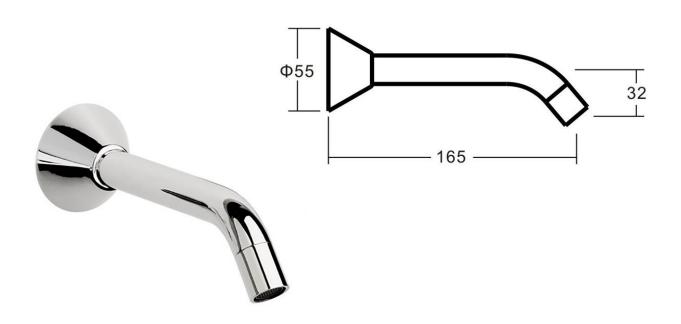

# NISEKO Wall Basin/Bath Spout 170mm

### **SPECIFICATIONS**

PRODUCT CODE: 00314
MATERIAL: BRASS

WELS: 4 STAR 7.5 Litres/Min (Basin only)

TEMPERATURE: MAX 75° C

INSTALLATION: Basin Spout with full flow Bath aerator

included

ACCREDITATIONS: AS/NZS 3718 - WM 002002

### **PRODUCT FEATURES**

- Classic design with curved edges and conical backplate for classic styling
- High quality solid metal construction for a long lasting lustrous shine
- Matching tapware and showers available to complete your bathroom look
- Wall Basin /Bath Spout comes as a Basin Spout with a full flow aerator included for Bath
- Australian designed and engineered