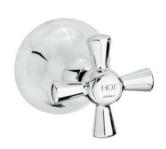

## alder tapware

66

#### **AVAILABLE FINISHES:**

CHROME / GOLD

GOLD

WHITE / CHROME

WHITE / GOLD

## **SPECIFICATIONS**

PRODUCT CODE: 32090 CHROME

32001 IVORY/ CHROME 32011 WHITE/CHROME 32093 CHROME/GOLD 32003 IVORY/GOLD 32013 WHITE/GOLD

MATERIAL: **BRASS** TEMPERATURE: MAX 75° C PRESSURE: MAX 500 KPA

## **PRODUCT FEATURES**

- Heritage inspired design where tradition meets technology. VERDE is the perfect choice for traditional homes.
- Solid brass construction
- H and C buttons and the conical base add to the classic styling
- Available in a number of classic finishes
- Australian designed and engineered
- Supported by a 7 year warranty