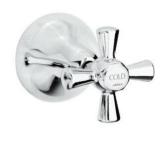

## alder tapware

66

#### **AVAILABLE FINISHES:**

CHROME / GOLD

GOLD

WHITE / CHROME

WHITE / GOLD

## **SPECIFICATIONS**

PRODUCT CODE: 32090 CHROME

32001 IVORY/ CHROME 32011 WHITE/CHROME 32093 CHROME/GOLD 32003 IVORY/GOLD 32013 WHITE/GOLD

MATERIAL: **BRASS** TEMPERATURE: MAX 75° C PRESSURE: MAX 500 KPA

## **PRODUCT FEATURES**

- Heritage inspired design where tradition meets technology. VERDE is the perfect choice for traditional homes.
- Solid brass construction
- H and C buttons and the conical base add to the classic styling
- Available in a number of classic finishes
- Australian designed and engineered
- Supported by a 7 year warranty