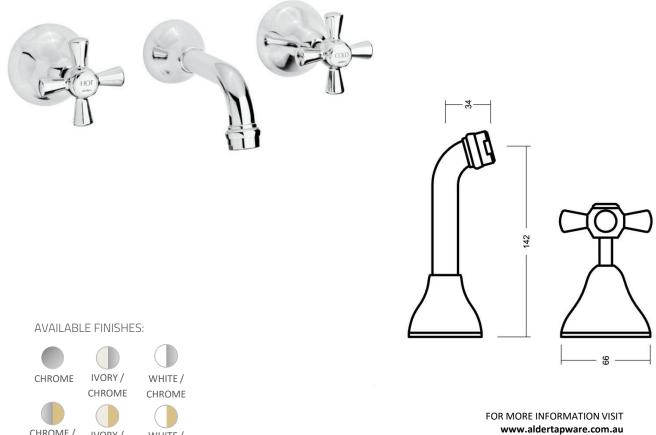

## VERDE Wall Bath Set

Featuring the Exclusive Collection

## SPECIFICATIONS

| PRODUCT CODE: | 48090 CHROME<br>48001 IVORY/ CHROME<br>48011 WHITE/CHROME |
|---------------|-----------------------------------------------------------|
|               | 48093 CHROME/GOLD                                         |
|               | 48003 IVORY/GOLD                                          |
|               | 48013 WHITE/GOLD                                          |
| MATERIAL:     | BRASS                                                     |
| TEMPERATURE:  | MAX 75° C                                                 |
| PRESSURE:     | MAX 500 KPA                                               |
| INSTALLATION: | DOUBLE 'O' RINGS on Spindles and Spout                    |

- Heritage inspired design where tradition meets • technology. VERDE is the perfect choice for traditional homes.
- H and C buttons and the conical base add to • the classic styling
- Solid brass construction with a fixed 140mm • spout for modern living
- Available in a number of classic finishes ٠
- Australian designed and engineered
- Supported by a 7 year warranty