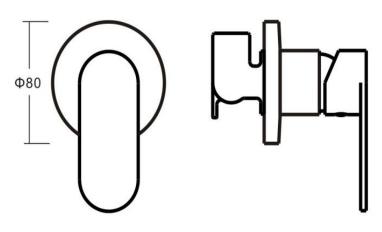

#### **SPECIFICATIONS**

PRODUCT CODE: 49390 CHROME

49400 MATT BLACK MATERIAL: BRASS

ARTRIBOS

CARTRIDGE: 35mm ceramic disc TEMPERATURE: MAX 75° C PRESSURE: MAX 500 KPA

ACCREDITATIONS: AS/NZS 3718 - WM 002002