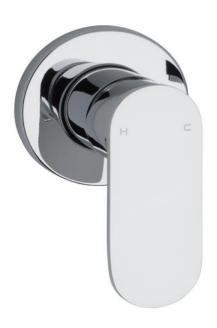

### **KALI Wall Mixer**

#### AVAILABLE FINISHES:

CHROME

MATT BLACK

#### **PRODUCT FEATURES**

- Streamlined paddle designed lever for contemporary homes
- Solid brass construction with a 35mm ceramic disc cartridge for optimal performance
- Australian designed and engineered
- Supported by a 15 year warranty