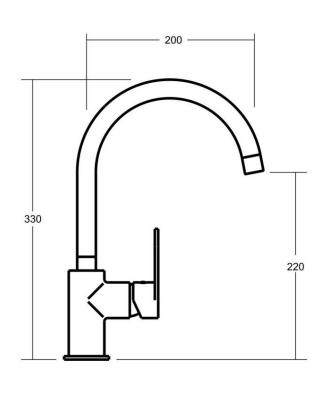

#### **SPECIFICATIONS**

PRODUCT CODE: 49490 WS5 CHROME

49500 WS5 MATT BLACK

WELS: 5 STAR – 6 Litres/Min 49490 WS4 CHROME

4 STAR – 7.5 Litres/Min T25925 • Mod

MATERIAL: BRASS

CARTRIDGE: 35mm ceramic disc TEMPERATURE: MAX 75° C PRESSURE: MAX 500 KPA CONNECTIONS: ½"BSP Female