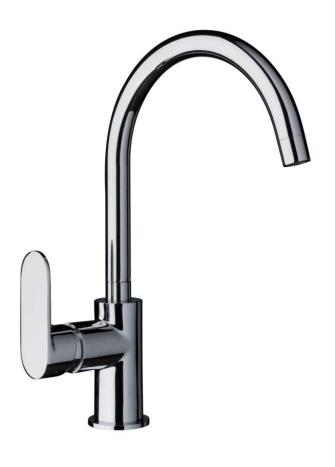

### **KALI Sink Mixer**

#### **PRODUCT FEATURES**

- Streamlined paddle designed lever and gooseneck spout for contemporary homes
- Solid brass construction with a swivel curved spout ensures optimal performance
- Modern integrated aerator for a seamless ascetic
- SAVE MODE™ reduces household hot water energy costs by up to 20%
- MULTI-INSTALL™ enables lever installation in the left, right or central position with no additional parts
- MIXER-LOK™ ensures your mixer never works loose
- Australian designed and engineered
- Supported by a 15 year warranty