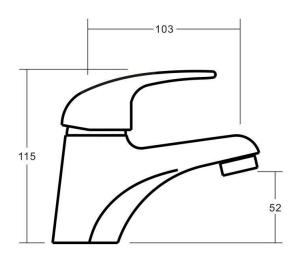

## SPECIFICATIONS

PRODUCT CODE: WELS: MATERIAL: CARTRIDGE: TEMPERATURE: PRESSURE: CONNECTIONS: INSTALLATION:

ACCREDITATIONS:

50093 CHROME 4 STAR 7.5 Litres/Min T14232 BRASS 35mm ceramic disc MAX 75° C MAX 500 KPA ½"BSP Female Deck hole size- 30-32mm- Bench thickness - maximum 25mm AS/NZS 3718-WM 002002