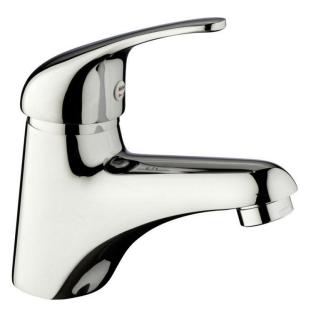

# **CLASSICO Basin Mixer**

Featuring the Exclusive Collection

#### AVAILABLE FINISH:

CHROME

## PRODUCT FEATURES

- CLASSICO is a classic style that provides exceptional functionality and practicality for any modern home
- Solid brass construction with a fixed spout for modern living
- MIXER-LOK<sup>™</sup> ensures your mixer never works loose
- Australian designed and engineered
- Supported by a 15 year warranty