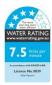

#### **SPECIFICATIONS**

PRODUCT CODE & 81

WELS:

81090WS5 CHROME 5 STAR 6Litres/Min T14041 81090WS4 CHROME

4 STAR 7.5Litres/Min T14229

MATERIAL: BRASS

CARTRIDGE: 35mm ceramic disc TEMPERATURE: MAX 75° C PRESSURE: MAX 500 KPA CONNECTIONS: ½"BSP Female