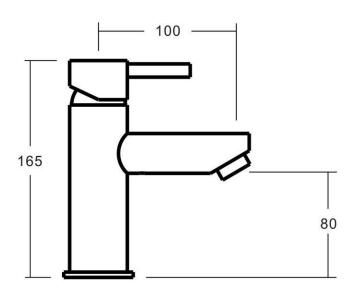

INSTALLATION: Deck hole size 30-32mm

Bench thickness –maximum 25mm

ACCREDITATIONS: AS/NZS 3718 – WM 002002