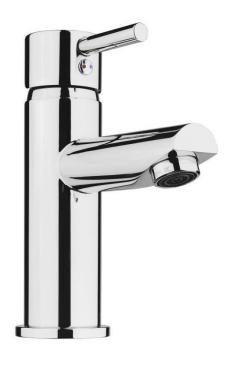

## ALTO Basin Mixer 165mm

Featuring the Exclusive Collection

### **PRODUCT FEATURES**

- Contemporary design pin lever mixer with premium functionality
- Solid brass construction with a fixed spout for every day modern living
- 35mm ceramic disc cartridge for optimal performance and longer life
- Matching accessories and showers to complete your bathroom look
- MIXER-LOK™ ensures your mixer never works loose
- · Australian designed and engineered
- · Supported by a 15 year warranty