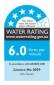

#### **SPECIFICATIONS**

PRODUCT CODE & 81

WELS:

81090WS5 CHROME 5 STAR 6Litres/Min T14041 81090WS4 CHROME

4 STAR 7.5Litres/Min T14229

MATERIAL: BRASS

CARTRIDGE: 35mm ceramic disc TEMPERATURE: MAX 75° C PRESSURE: MAX 500 KPA CONNECTIONS: ½"BSP Female