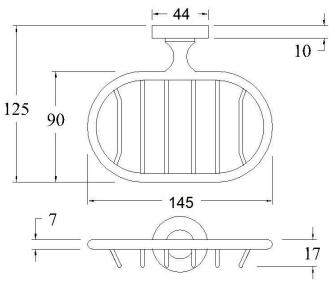

## **SPECIFICATIONS**

PRODUCT CODE: 81912 CHROME

MATERIAL: METAL

FIXING: EXTRA LONG FIXING SCREWS

Round Head Stainless Steel Fixing

Screws 30mm

INSTALLATION: TOGGLE BOLTS supplied on

request for dry wall installation