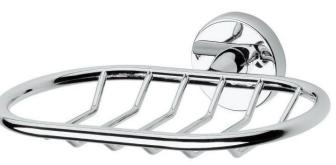

## **ALTO Soap Holder**

#### **PRODUCT FEATURES**

- Classic design with curved edges and minimalist backplate for modern styling
- High quality solid metal construction for a long lasting lustrous shine
- Sturdy installation with extra long stainless steel fixing screws
- Matching tapware and showers available to complete your bathroom look
- Australian designed and engineered