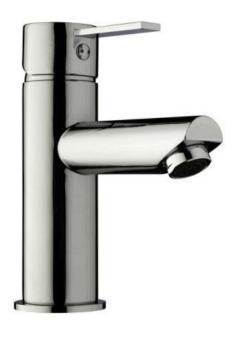

### PIATTO Basin Mixer

### **PRODUCT FEATURES**

- PIATTO is a versatile mixer range with a rectangular paddle handle for modern designs
- MIXER-LOK™ ensures your mixer never works loose
- Solid brass construction with a fixed spout for modern living
- Australian designed and engineered
- Supported by a 15 year warranty