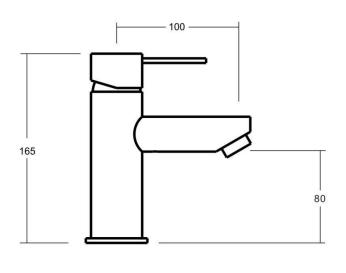

### **SPECIFICATIONS**

PRODUCT CODE &

82090 WS5 CHROME 5 STAR 6L/Min T14065 82090 WS4 CHROME

4 STAR 7.5L/Min T14252 82090 WS6 CHROME 6 STAR 4.5 L/Min T17859

MATERIAL: BRASS

CARTRIDGE: 35mm ceramic disc TEMPERATURE: MAX 75° C PRESSURE: MAX 500 KPA CONNECTIONS: ½"BSP Female