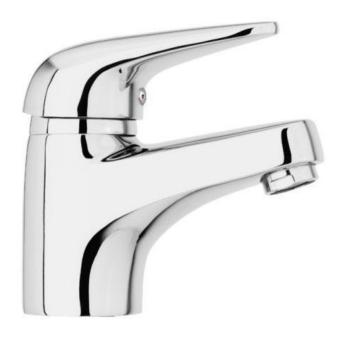

## MILANO Basin Mixer

### PRODUCT FEATURES

- MILANO exudes a solid and sturdy styled mixer tap that is a popular choice for effortless styling in modern homes
- Solid brass construction with a fixed spout for modern living
- MIXER-LOK™ ensures your mixer never works loose
- Australian designed and engineered
- Supported by a 15 year warranty