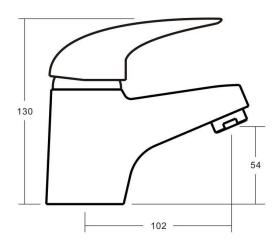

#### **SPECIFICATIONS**

PRODUCT CODE: 84092 CHROME

WELS: 4 STAR – 7.5 Litres/Min T14224

MATERIAL: BRASS

CARTRIDGE: 40mm ceramic disc TEMPERATURE: MAX 75° C PRESSURE: MAX 500 Kpa CONNECTIONS: ½"BSP Female

ACCREDITATIONS: AS/NZS 3718 - WM 002002