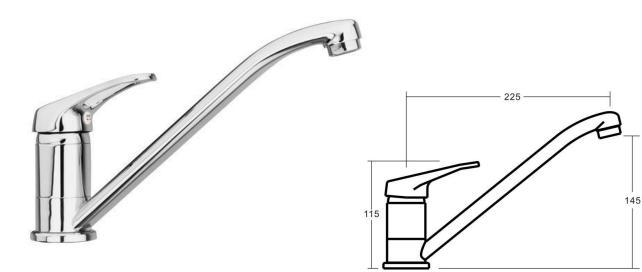

#### SPECIFICATIONS

PRODUCT CODE: WELS: MATERIAL: CARTRIDGE: TEMPERATURE: PRESSURE: CONNECTIONS: ACCREDITATIONS: 86990 CHROME 4 STAR – 7.5 Litres/Min T14259 BRASS 35mm ceramic disc MAX 75° C MAX 500 Kpa ½"BSP Female AS/NZS 3718 – WM 002002

#### **PRODUCT FEATURES**

- STAR flaunts a popular and traditional design with sleek lines and a modern cut out lever style
- Solid brass construction with a swivel spout for modern living
- MIXER-LOK<sup>™</sup> ensures your mixer never works loose
- Australian designed and engineered
- Supported by a 15 year warranty