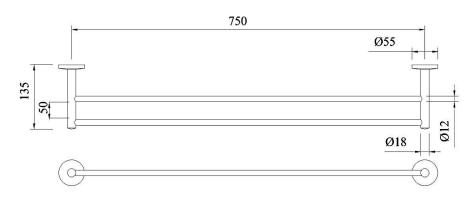

# STAR Double Towel Rail 750mm

### **SPECIFICATIONS**

PRODUCT CODE: 86992 CHROME

MATERIAL: META

FIXING: EXTRA LONG FIXING SCREWS

Round Head Stainless Steel Fixing

Screws 30mm

INSTALLATION: TOGGLE BOLTS supplied on request for

dry wall installation