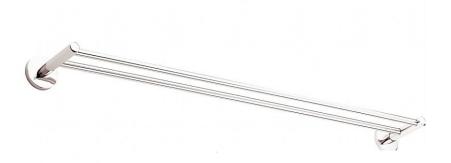

# STAR Double Towel Rail 750mm

### **PRODUCT FEATURES**

- Classic streamlined design with curved edges for modern bathroom styling
- High quality solid metal construction for long lasting lustrous shine
- Sturdy installation with extra long stainless steel fixing screws
- Matching tapware and showers available to complete your bathroom look
- Australian designed and engineered
- Supported by a 7 year warranty