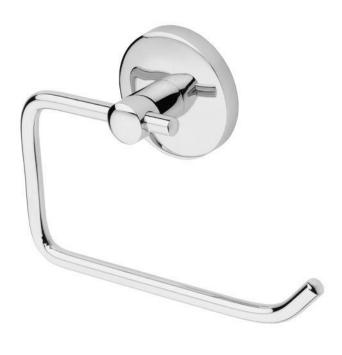

## STAR Toilet Roll Holder

## alder tapware

Ø55 Q 45 W 45 W 150

FOR MORE INFORMATION VISIT www.aldertapware.com.au

AVAILABLE FINISH:

CHROME

### **SPECIFICATIONS**

PRODUCT CODE: 86993 CHROME MATERIAL: METAL

FIXING: EXTRA LONG FIXING SCREWS

Round Head Stainless Steel Fixing

Screws 30mm

INSTALLATION: TOGGLE BOLTS supplied on request for

dry wall installation

### **PRODUCT FEATURES**

- Classic streamlined design with curved edges for modern bathroom styling
- High quality solid metal construction for long lasting lustrous shine
- Sturdy installation with extra long stainless steel fixing screws
- Matching tapware and showers available to complete your bathroom look
- Australian designed and engineered
- Supported by a 7 year warranty