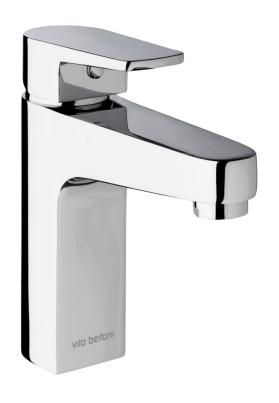

## TAYA Basin Mixer

### PRODUCT FEATURES

- TAYA is a perfect blend of round and square design elements for contemporary living
- AMOR-KOTE<sup>™</sup> superior scratch resistant finishes
- MIXER-LOK™ ensures your mixer never works loose
- Solid brass construction with a fixed spout
- Available in a number of contemporary finishes to suit every bespoke design
- Australian designed and engineered
- Supported by a 15-year warranty