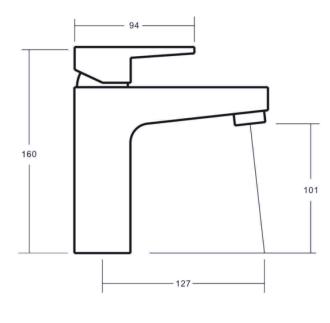

#### **SPECIFICATIONS**

PRODUCT CODE: 94090 WS4/WS5 CHROME

94095 WS4/WS5 MATT BLACK 94094 WS4/WS5 BRUSHED NICKEL

WELS: 4 STAR – 7.5 Litres/Min T14265

MATERIAL: BRASS

CARTRIDGE: 35mm ceramic disc TEMPERATURE: MAX 75° C PRESSURE: MAX 500 KPA CONNECTIONS: ½"BSP Female