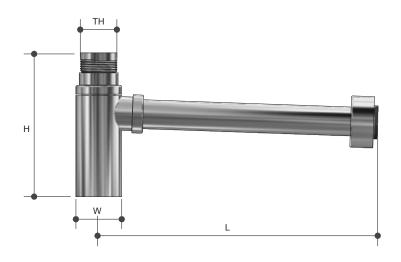

## Sizing Chart (MM)

|          | L     | Н          | W  | TH       |
|----------|-------|------------|----|----------|
| BOT-03   | 365** | 188 - 270* | 60 | G 1 1/2" |
| BOT-03MB | 365** | 188 - 270* | 60 | G 1 1/2" |
| BOT-03NP | 365** | 188 - 270* | 60 | G 1 1/2" |

<sup>\*</sup>H extendable from 188mm to 270mm

### \*\*L can be cut to length