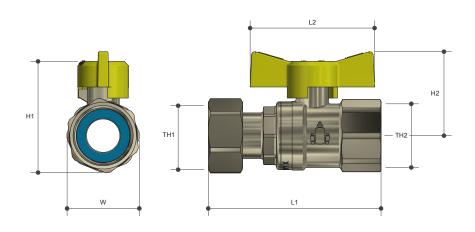

## Sizing Chart (MM)

|       | L1         | L2 | H1 | H2 | W  | TH1    | TH2     |
|-------|------------|----|----|----|----|--------|---------|
| H15FG | 74         | 56 | 49 | 38 | 30 | G 1/2" | Rp 1/2" |
| H20FG | <i>7</i> 8 | 56 | 50 | 38 | 33 | G 3/4" | Rp 3/4" |