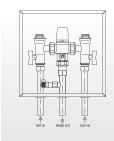

#### **3 PIPE BOTTOM ENTRY**

| SIZE             | CODE                              |  |
|------------------|-----------------------------------|--|
| 15MM             | SSTMF-15B                         |  |
| 20MM             | SSTMF-20B                         |  |
| 25MM             | SSTMF-25B*                        |  |
| 300 X 300 X 70MM |                                   |  |
| * 25mm valve s   | supplied in 400 x 350mm enclosure |  |

#### **4 PIPE BOTTOM ENTRY**

| SIZE             | CODE          |  |
|------------------|---------------|--|
| 15MM             | SSTMF-BPC-15B |  |
| 20MM             | SSTMF-BPC-20B |  |
|                  |               |  |
| 350 X 350 X 70MM |               |  |
|                  |               |  |