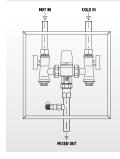

#### **3 PIPE TOP ENTRY**

| SIZE             | CODE      |  |
|------------------|-----------|--|
| 15MM             | SSTMF-15T |  |
| 20MM             | SSTMF-20T |  |
|                  |           |  |
| 300 X 300 X 70MM |           |  |
|                  |           |  |

#### **4 PIPE TOP ENTRY**

| SIZE             | CODE          |  |
|------------------|---------------|--|
| 15MM             | SSTMF-BPC-15T |  |
| 20MM             | SSTMF-BPC-20T |  |
|                  |               |  |
| 350 X 350 X 70MM |               |  |
|                  |               |  |