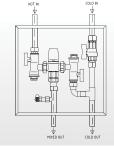

#### **3 PIPE BOTTOM ENTRY**

| SIZE             | CODE                              |  |
|------------------|-----------------------------------|--|
| 15MM             | SSTMF-15B                         |  |
| 20MM             | SSTMF-20B                         |  |
| 25MM             | SSTMF-25B*                        |  |
| 300 X 300 X 70MM |                                   |  |
| * 25mm valve s   | supplied in 400 x 350mm enclosure |  |

#### **3 PIPE TOP ENTRY**

| SIZE             | CODE      |  |
|------------------|-----------|--|
| 15MM             | SSTMF-15T |  |
| 20MM             | SSTMF-20T |  |
|                  |           |  |
| 300 X 300 X 70MM |           |  |
|                  |           |  |