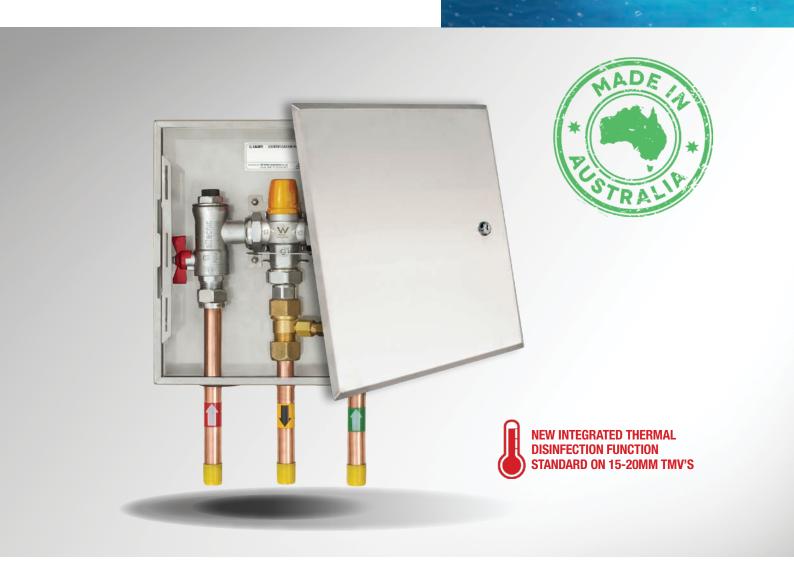

# SS ENCLOSURE FOR CALEFFI TMV

15MM - 25MM

# LOCKABLE STAINLESS STEEL ENCLOSURE TO SUIT TMVS

# ■ 304SS construction

The enclosure is of robust 304SS construction and made in Australia.

# Adjustable depth

The SS lid allows for up to 15mm depth adjustment for various wall finishes.

### Identification Label

A self embossing foil tag is included inside the box to make valve numbering quick and easy.

#### Bevelled edge lid

Gives a tight, flush finish on the wall as well as a greater rigidity to the SS lid.

# ■ TMV or Temp Valve

All 15mm and 20mm configurations are available in either a TMV or tempering valve.

### **■ TMV Thermal Disinfection**

15mm & 20mm TMVs feature a temperature override function for thermal disinfection.

Caleffi is a leader in the production of thermostatic mixing valves and an expert supplier of stateof-the-art plumbing solutions. The Caleffi 2522TMF series TMVs have been specifically developed for the Australian market and the entire range is both Watermarked to AS/NZS4032.1, as well as being approved by NSW Health for use in healthcare applications.