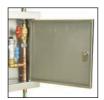

# LOCKABLE STAINLESS STEEL ENCLOSURE TO SUIT TMVS

# ■ 304SS construction

The enclosure is of robust 304SS construction and made in Australia.

# Adjustable depth

The SS lid allows for up to 15mm depth adjustment for various wall finishes.

#### Bevelled edge lid

Gives a tight, flush finish on the wall as well as a greater rigidity to the SS lid.

The new bevelled edge feature gives a tighter finish to the wall, increased rigidity as well as a more pleasing aesthetic look.