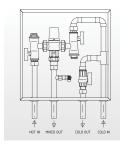

#### **4 PIPE BOTTOM ENTRY**

| SIZE             | CODE          |  |
|------------------|---------------|--|
| 15MM             | SSTMF-BPC-15B |  |
| 20MM             | SSTMF-BPC-20B |  |
|                  |               |  |
| 350 X 350 X 70MM |               |  |
|                  |               |  |

#### **4 PIPE TOP ENTRY**

| SIZE             | CODE          |  |
|------------------|---------------|--|
| 15MM             | SSTMF-BPC-15T |  |
| 20MM             | SSTMF-BPC-20T |  |
|                  |               |  |
| 350 X 350 X 70MM |               |  |
|                  |               |  |