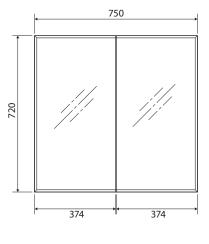

## D7E0

- Treated with resin emulsion paint to protect against corrosion
- 5mm thick bevel edge mirror doors
- Soft-close doors
- Three internal board shelves
- 2-Pac gloss white finish
- Can be recessed into wall (excludes side shelves)
- Made from E1 MDF board
- Strong 16mm thick backing boards
- Easy to install: with high quality backing boards, fixings can be placed anywhere through the back of the cabinet