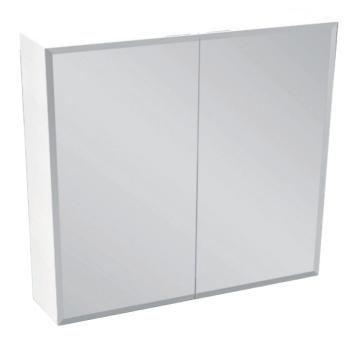

## D7E0

- Treated with resin emulsion paint to protect against corrosion
- 5mm thick bevel edge mirror doors
- Soft-close doors
- Three internal board shelves
- 2-Pac gloss white finish
- Can be recessed into wall (excludes side shelves)
- Made from E1 MDF board
- Strong 16mm thick backing boards
- Easy to install: with high quality backing boards, fixings can be placed anywhere through the back of the cabinet