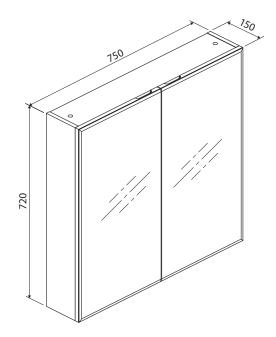

## D7E0

- Treated with resin emulsion paint to protect against corrosion
- 5mm thick bevel edge mirror doors
- Soft-close doors
- Three internal board shelves
- 2-Pac gloss white finish
- Can be recessed into wall (excludes side shelves)
- Made from E1 MDF board
- Strong 16mm thick backing boards
- Easy to install: with high quality backing boards, fixings can be placed anywhere through the back of the cabinet

150

WARRANTIES: DOMESTIC USE

MIRROR CABINET - CABINET ONLY: 5 years replacement parts or product

MIRROR CABINET - DOORS ONLY: 1 year replacement parts WARRANTIES: COMMERCIAL USE

MIRROR CABINET - CABINET ONLY: 1 years replacement parts or product