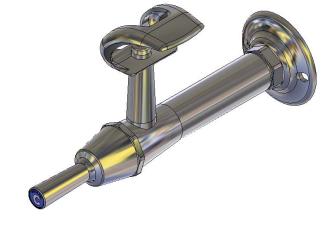

# Type 100 Wall Mounted Fountain Female 15mm

A wall mounted self closing fountain for dispensing drinking water generally used above a basin or in multiples in line above a drinking trough. The fixed metal mouth guard prevents unnecessary user contact with the water outlet. An adjustable flow control allows the height of the drinking water stream to be set according to site supply conditions. The two fixing screw holes in the wall flange allows the fountain to be secured in place.

#### **FEATURES**

- Vandal resistant design
- Self-closing mechanism
- DR Brass construction
- · Integral adjustable flow regulator

### **Product Codes**

BUB219L Lever Handle