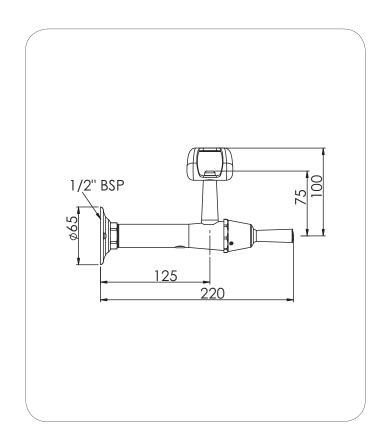

## **Technical Information**

| Inlet Connection                 | 15 mm (½") BSP                                                                       |
|----------------------------------|--------------------------------------------------------------------------------------|
| Working Pressure Range           | 30 - 1200 kPa                                                                        |
| Recommended Pressure             | 100 - 500 kPa                                                                        |
| Flow Rate                        | Supplied standard<br>8 I/minute with Enware Outlet.<br>Not included under this code. |
| Operating Temperature Range      | 0-85°C                                                                               |
| Recommended Temperature<br>Range | 5-30°C                                                                               |