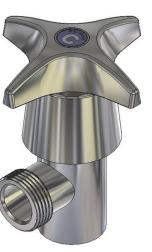

## **Concealed Spindle Washing Machine Tap**

Concealed spindle tapware series is robust and vandal resistant. The ergonomically designed handle features a dress skirt which conceals the anti-vandal handle fixing and spindle.

#### **FEATURES:**

- High quality dezincification resistant (DR) brass construction
- Vandal-resistant internal locking ring secures the handle requires special key to release (key supplied)
- Serviceable with all wearing • components replaceable, thus providing an even longer life

#### **Product Codes**

| CS313  | Jumper Valve          |
|--------|-----------------------|
| CSQ313 | 1/4 turn Ceramic Disc |
| CSH313 | 1/2 turn Ceramic Disc |

- Supplied complete with handles and indicators buttons
- Standard finish is heavy duty bright chrome, other finish options are satin chrome or powder coated