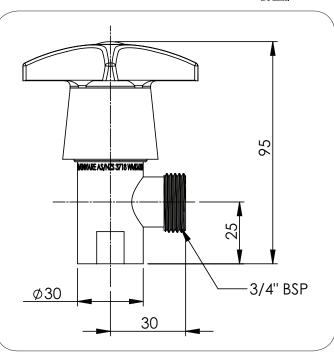

## **Concealed Spindle Washing Machine Tap**

Concealed spindle tapware series is robust and vandal resistant. The ergonomically designed handle features a dress skirt which conceals the anti-vandal handle fixing and spindle.

#### **FEATURES:**

- High quality dezincification resistant (DR) brass construction
- Vandal-resistant internal locking ring secures the handle requires special key to release (key supplied)
- Serviceable with all wearing • components replaceable, thus providing an even longer life

#### **Product Codes**

| CS313  | Jumper Valve          |
|--------|-----------------------|
| CSQ313 | 1/4 turn Ceramic Disc |
| CSH313 | 1/2 turn Ceramic Disc |

- Supplied complete with handles and indicators buttons
- Standard finish is heavy duty bright chrome, other finish options are satin chrome or powder coated

### **Technical Information**

| Working Pressure Range<br>Ceramic Disc | 50-800kPa           |
|----------------------------------------|---------------------|
|                                        | 500kPa Max (PCA)*   |
| Working Pressure Range                 | 30-1200kPa          |
| Jumper Valve                           | 500kPa Max (PCA)*   |
| Maximum Working Temperature*           | Ceramic Disc - 85°C |
|                                        | Jumper Valve - 95°C |