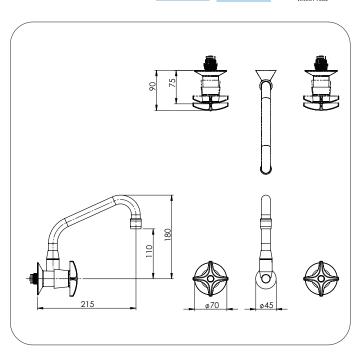

# Concealed Spindle Recess Set with SP110 Swivel Aerated Spout

Concealed spindle tapware series is robust and vandal resistant. The ergonomically designed handle features a dress skirt which conceals the anti-vandal handle fixing and spindle.

#### **FEATURES:**

- High quality dezincification resistant (DR) brass construction
- Vandal-resistant internal locking ring secures the handle which requires special key to release (key supplied)
- Serviceable with all wearing components replaceable, thus providing an even longer life
- Supplied complete with handles, buttons and outlet
- Heavy duty bright chrome
- WELS 3 Star (8 lpm) water efficiency rating supplied as standard. Also available in 5 (6 lpm) Star rating.

#### **Product Codes**

CS315 Jumper Valve

**CSQ315** 1/2 turn Ceramic Disc