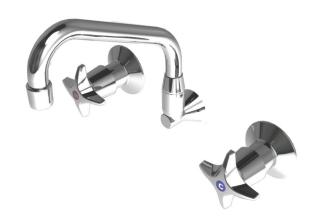

# Concealed Spindle Recess Set with SP110 Swivel Aerated Spout

Concealed spindle tapware series is robust and vandal resistant. The ergonomically designed handle features a dress skirt which conceals the anti-vandal handle fixing and spindle.

Ideal for commercial, institutional and pubic amenity applications.

#### **FEATURES:**

- High quality dezincification resistant (DR) brass construction
- Vandal-resistant internal locking ring secures the handle which requires special key to release (key supplied)
- Serviceable with all wearing components replaceable, thus providing an even longer life
- Supplied complete with handles, buttons and outlet
- Heavy duty bright chrome
- WELS 3 Star (8 lpm) water efficiency rating supplied as standard. Also available in 5 (6 lpm) Star rating.

#### **Product Codes**

CS315 Jumper Valve

**CSQ315** 1/2 turn Ceramic Disc