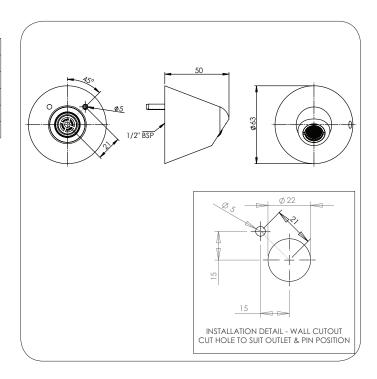

### **Product Codes**

DET660B Detention Basin Outlet Wall Mounted

Spanner Key for Aerator

**Spare Parts** 

**DET669** 

**DET667** Aerator & O-ring Aerator Retaining Ring **DET668** 

#### **Technical Information**

| Inlet Connection            | ½" BSP                      |
|-----------------------------|-----------------------------|
| Maximum Static Pressure     | 1000 kPa                    |
| To Achieve 3 Star WELS      | 350 - 500 kPa               |
| Recommended Pressure        | 200 - 500 kPa max (PCA)*    |
| Flow Rate                   | 7.6 l/minute *(3 Star WELS) |
| Operating Temperature Range | 10 - 70°C                   |