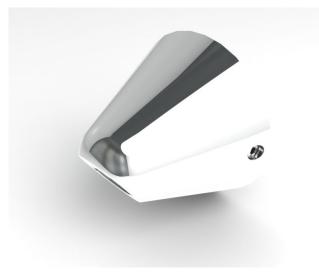

## Detention Basin Outlet Wall Mounted with Anti Vandal Aerator

Enware's water efficient Detention tapware series has been designed to provide a high level of security with the inclusion of vandal resistant features such as smooth clean chrome plated finish, which eliminates horizontal surfaces.

#### **FEATURES**

- High quality dezincification resistant (DR) brass construction
- Anti-rotation pin incorporated to inhibit tampering
- Anti-vandal aerator included
- Optional extended tail to suit wall thickness up to 265mm
- Chrome plated finish
- Anti-ligature design
- Watermark Licensed to AS/NZS 3718