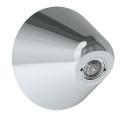

## Detention Basin Outlet Wall Mounted with Anti Vandal Aerator

Enware's water efficient Detention tapware series has been designed to provide a high level of security with the inclusion of vandal resistant features such as smooth clean chrome plated finish, which eliminates horizontal surfaces.

#### **FEATURES**

- High quality dezincification resistant (DR) brass construction
- Anti-rotation pin incorporated to inhibit tampering
- Anti-vandal aerator included
- Optional extended tail to suit wall thickness up to 265mm
- Chrome plated finish
- Anti-ligature design
- Watermark Licensed to AS/NZS 3718