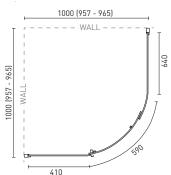

## **PRODUCT SPECIFICATIONS**

Material: Aluminium / Chrome / Clear 6mm

toughened safety glass

1000mm (957 - 965)\* Length: Width: 1000mm (957 - 965)\*

2000mm Height: Net Weight: 64kgs

Warranty: 5 years\* (refer to decina.com.au)