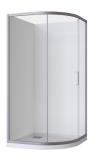

## Floriano Curved Framed **Shower Screen**

Product Code: FLSSCURVED

The Floriano's generous internal design & single, chrome, curved sliding shower screen maximizes space in the bathroom. While a chrome exterior door handle adds extra functionality & style. Install on tiled floor and walls or combine with a two-sided acrylic shower wall and an acrylic shower base.

- AS/NZ Standard 1288:2006
- Easy install gasket wall system
- Adjustable wall channel (8mm)
- Right or left hand door entry
- Soft magnetic door closing system
- Anti-fungal & UV resistant seals
- Dripless door strips
- EZI clean glass coating
- Fully concealed fixtures
- Corrosion resistant steel fittings