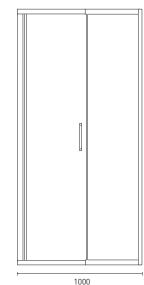

## **PRODUCT SPECIFICATIONS**

Material: Aluminium / Chrome / Clear 6mm

toughened safety glass

1000mm (957 - 965)\* Length: Width: 1000mm (957 - 965)\*

2000mm Height: Net Weight: 64kgs

Warranty: 5 years\* (refer to decina.com.au)