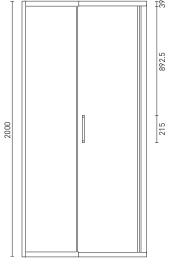

## **PRODUCT SPECIFICATIONS**

Material: Aluminium / Chrome / Clear 6mm

toughened safety glass

1000mm (957 - 965)\* Length: Width: 1000mm (957 - 965)\*

2000mm Height: Net Weight: 64kgs

Warranty: 5 years\* (refer to decina.com.au)