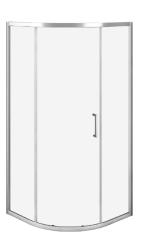

## Floriano Curved Framed **Shower Screen**

Product Code: FLSSCURVED

The Floriano's generous internal design & single, chrome, curved sliding shower screen maximizes space in the bathroom. While a chrome exterior door handle adds extra functionality & style. Install on tiled floor and walls or combine with a two-sided acrylic shower wall and an acrylic shower base.

- AS/NZ Standard 1288:2006
- Easy install gasket wall system
- Adjustable wall channel (8mm)
- Right or left hand door entry
- Soft magnetic door closing system
- Anti-fungal & UV resistant seals
- Dripless door strips
- EZI clean glass coating
- Fully concealed fixtures
- Corrosion resistant steel fittings